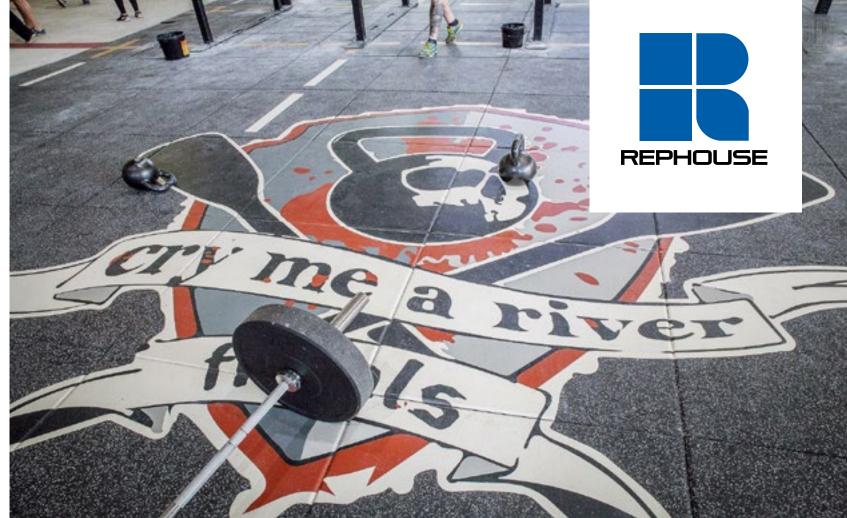

# Functional & Agility Zones.

- Modular (square) rubber tiles
- Terrific surface choice for freestyle areas, functional and agility exercises, as well as Queenax and TRX activities
- Logos, agility and functional zone markings are in-laid in to the surface for maximum effectiveness and usability

## Logos.

- Modular, easy to install
   1m x 1m square tile format
- In-laid logos are available for all product ranges
- Permanent markings