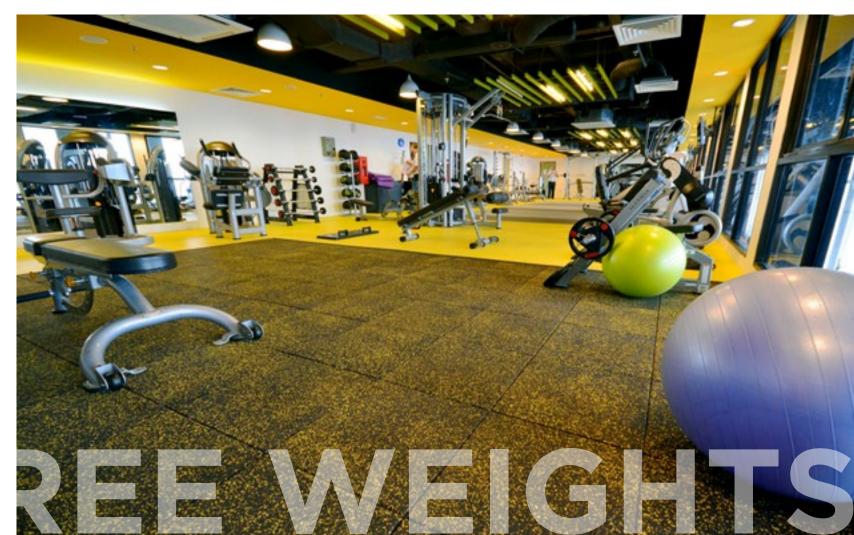

### Free Weight Areas.

**Neoflex™ High Impact Tile** 

- 25 mm to 100 mm thick robust, resilient rubber tiles
- Designed to attenuate the impact of heavy free weights
- Provide superior sound and vibration insulation
- Available in a variety of colors and finishes