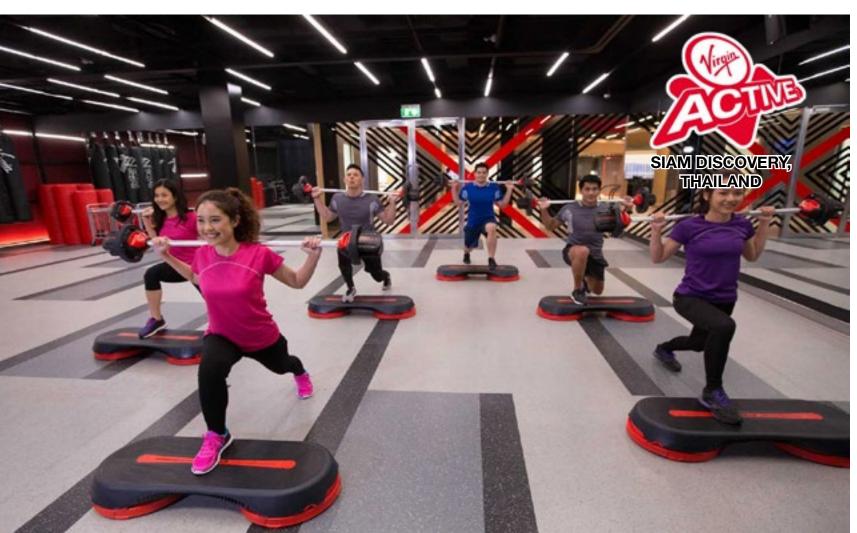

# Functional & Agility Zones.

- Modular (square) rubber tiles
- Terrific surface choice for freestyle areas, functional and agility exercises, as well as Queenax and TRX activities
- Logos, agility and functional zone markings are in-laid in to the surface for maximum effectiveness and usability