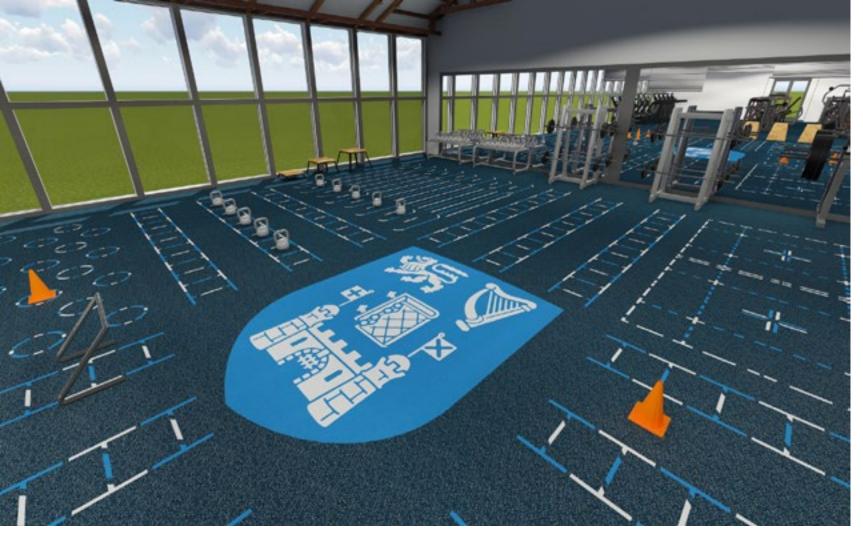

# Functional & Agility Zones.

- Modular (square) rubber tiles
- Terrific surface choice for freestyle areas, functional and agility exercises, as well as Queenax and TRX activities
- Logos, agility and functional zone markings are in-laid in to the surface for maximum effectiveness and usability

## Graphics.

- Modular, easy to install
   1m x 1m square tile format
- In-laid Graphics are available for all product ranges
- Permanent markings

## Logos.

- Modular, easy to install
   1m x 1m square tile format
- In-laid logos are available for all product ranges
- Permanent markings