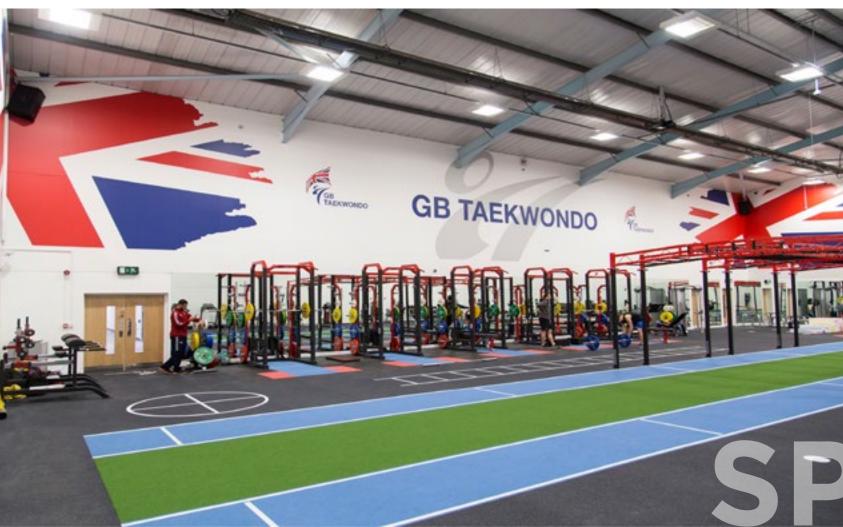

# Cardio & Selectorized Equipment Areas.

- Sheet rubber product
- Available in a wide variety of color series
- Available in a variety of flammability standards
- Designed to meet the technical, aesthetic and budgetary requirements of all users
- Available in any format:

### Free Weight Areas.

**Neoflex™ High Impact Tile** 

- 25 mm to 100 mm thick robust, resilient rubber tiles
- Designed to attenuate the impact of heavy free weights
- Provide superior sound and vibration insulation
- Available in a variety of colors and finishes

# Functional & Agility Zones.

- Modular (square) rubber tiles
- Terrific surface choice for freestyle areas, functional and agility exercises, as well as Queenax and TRX activities
- Logos, agility and functional zone markings are in-laid in to the surface for maximum effectiveness and usability