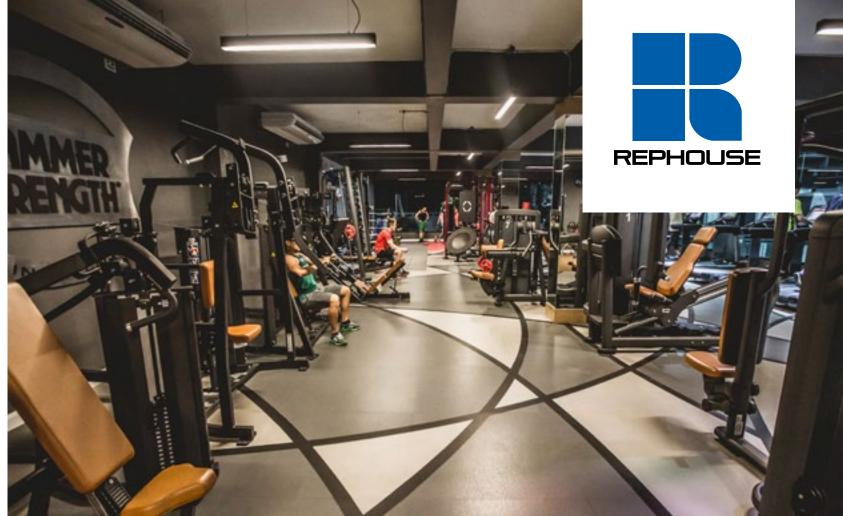

# Cardio & Selectorized Equipment Areas.

- Sheet rubber product
- Available in a wide variety of color series
- Available in a variety of flammability standards
- Designed to meet the technical, aesthetic and budgetary requirements of all users
- Available in any format:

### Free Weight Areas.

**Neoflex™ High Impact Tile** 

- 25 mm to 100 mm thick robust, resilient rubber tiles
- Designed to attenuate the impact of heavy free weights
- Provide superior sound and vibration insulation
- Available in a variety of colors and finishes