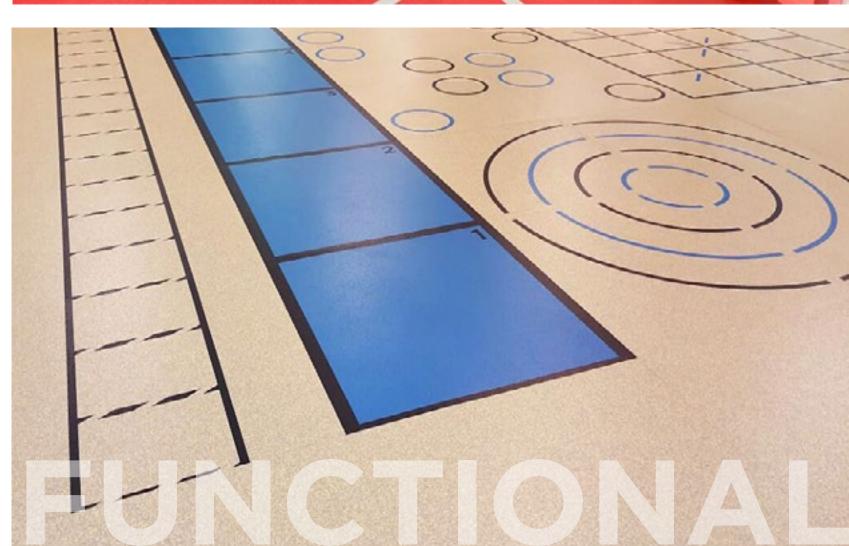

# Functional & Agility Zones.

- Modular (square) rubber tiles
- Terrific surface choice for freestyle areas, functional and agility exercises, as well as Queenax and TRX activities
- Logos, agility and functional zone markings are in-laid in to the surface for maximum effectiveness and usability