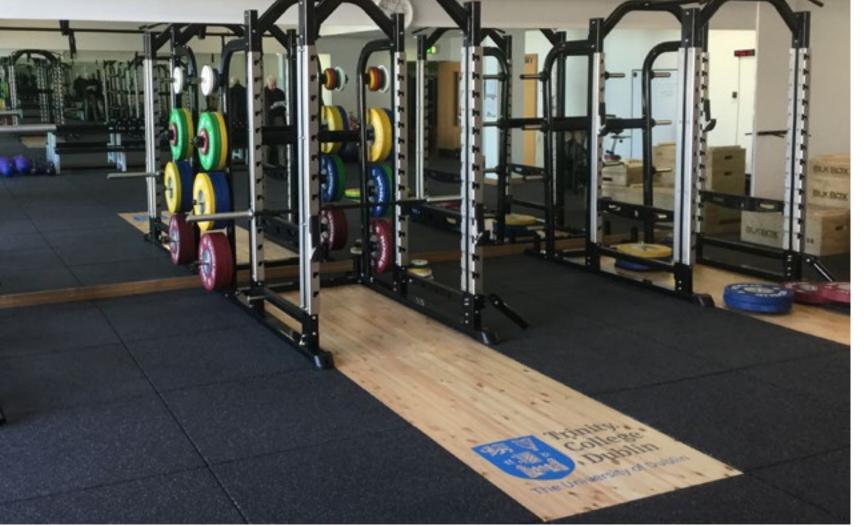

### Free Weight Areas.

**Neoflex™ High Impact Tile** 

- 25 mm to 100 mm thick robust, resilient rubber tiles
- Designed to attenuate the impact of heavy free weights
- Provide superior sound and vibration insulation
- Available in a variety of colors and finishes