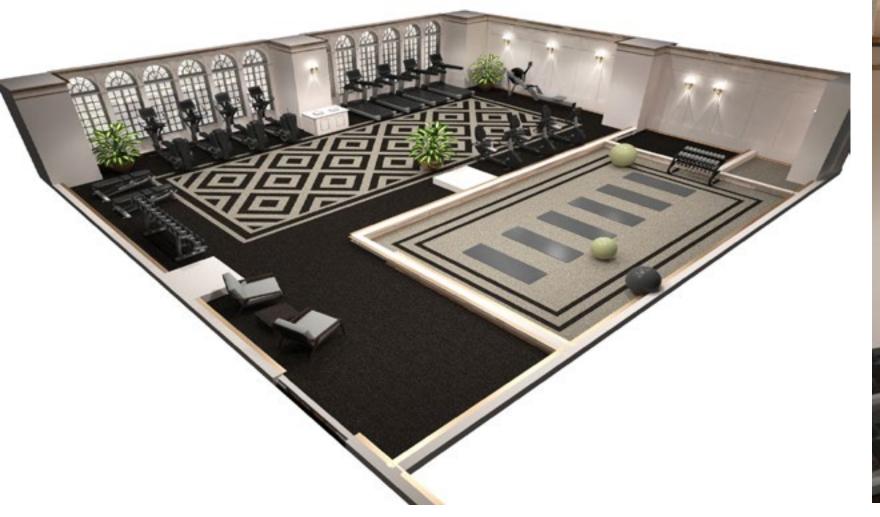

ating colors













## Crossfit & Budget Gyms.

#### **Premium Gym Tiles**

- Suitable for general, budget-orientated gym & crossfit boxes
- 15mm x 1m x 1m
- Tough, durable & slip-resistant rubber
- Sound Deadening & Anti-Vibration
- Easily installed
- Logos, agility & functional zone markings possible
- Available in Cfl-s2 flammability standard, according to EN 13501-1





















## Graphics.

- Modular, easy to install
   1m x 1m square tile format
- In-laid Graphics are available for all product ranges
- Permanent markings





















## Logos.

- Modular, easy to install
   1m x 1m square tile format
- In-laid logos are available for all product ranges
- Permanent markings























## We Design.

- 2D Planning
- 3D Visualizations













































### Please feel free to contact us!

info@rephouse.com