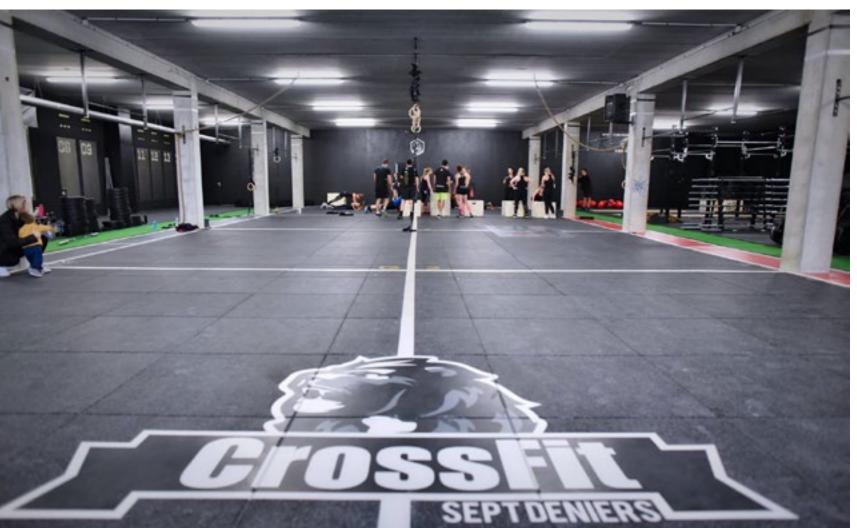

## Crossfit & Budget Gyms.

#### **Premium Gym Tiles**

- Suitable for general, budget-orientated gym & crossfit boxes
- 15mm x 1m x 1m
- Tough, durable & slip-resistant rubber
- Sound Deadening & Anti-Vibration
- Easily installed
- Logos, agility & functional zone markings possible
- Available in Cfl-s2 flammability standard, according to EN 13501-1