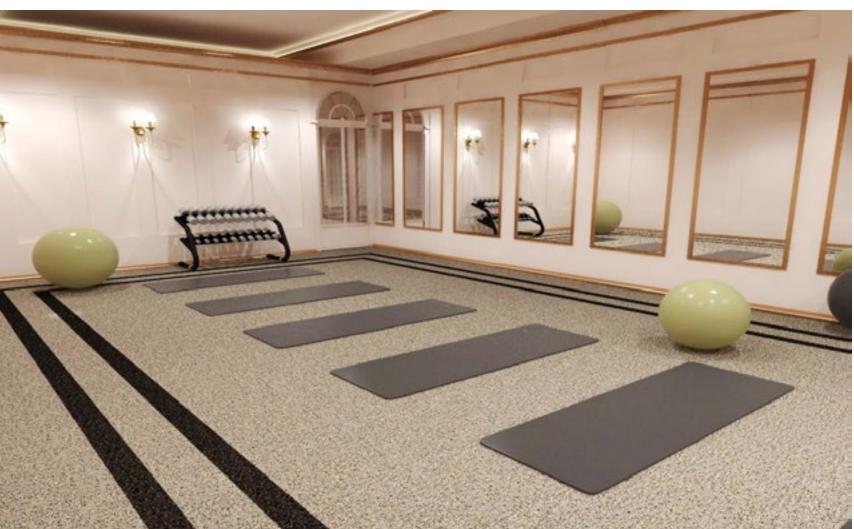

g colors













## Crossfit & Budget Gyms.

#### **Premium Gym Tiles**

- Suitable for general, budget-orientated gym & crossfit boxes
- 15mm x 1m x 1m
- Tough, durable & slip-resistant rubber
- Sound Deadening & Anti-Vibration
- Easily installed
- Logos, agility & functional zone markings possible
- Available in Cfl-s2 flammability standard, according to EN 13501-1





















## Graphics.

- Modular, easy to install
   1m x 1m square tile format
- In-laid Graphics are available for all product ranges
- Permanent markings





















## Logos.

- Modular, easy to install
   1m x 1m square tile format
- In-laid logos are available for all product ranges
- Permanent markings























## We Design.

- 2D Planning
- 3D Visualizations













































### Please feel free to contact us!

info@rephouse.com