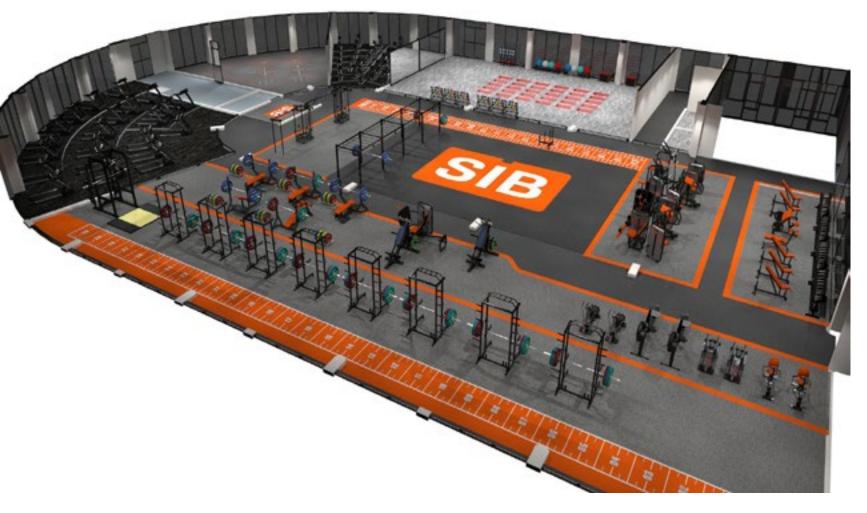

# Cardio & Selectorized Equipment Areas.

- Sheet rubber product
- Available in a wide variety of color series
- Available in a variety of flammability standards
- Designed to meet the technical, aesthetic and budgetary requirements of all users
- Available in any format:

### Free Weight Areas.

**Neoflex™ High Impact Tile** 

- 25 mm to 100 mm thick robust, resilient rubber tiles
- Designed to attenuate the impact of heavy free weights
- Provide superior sound and vibration insulation
- Available in a variety of colors and finishes

# Functional & Agility Zones.

- Modular (square) rubber tiles
- Terrific surface choice for freestyle areas, functional and agility exercises, as well as Queenax and TRX activities
- Logos, agility and functional zone markings are in-laid in to the surface for maximum effectiveness and usability

## Graphics.

- Modular, easy to install
   1m x 1m square tile format
- In-laid Graphics are available for all product ranges
- Permanent markings

## Logos.

- Modular, easy to install
   1m x 1m square tile format
- In-laid logos are available for all product ranges
- Permanent markings

## We Design.

- 2D Planning
- 3D Visualizations