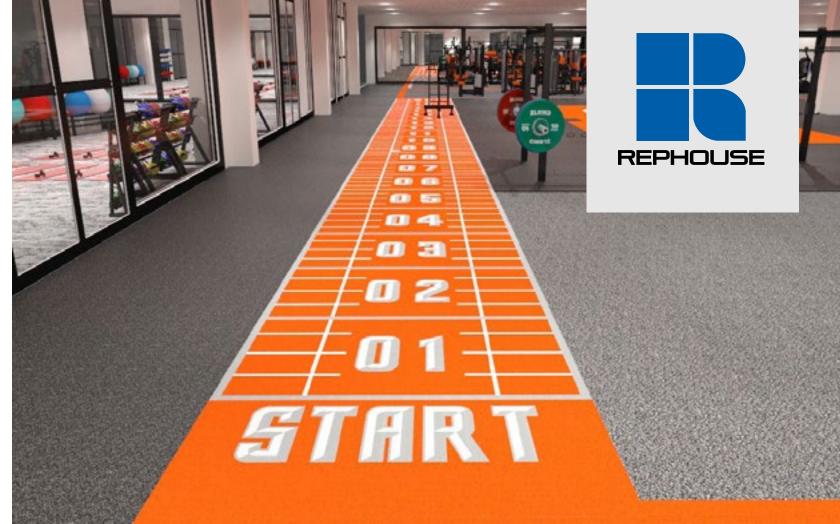

## **Sprint Tracks.**

#### **Indoor Sprint Tracks**

- Impressive combination of exceptional sprint and sled track performance, with everyday functionality
- Pre-fabricated 2-layer system that meets all IAAF Technical Requirements while also providing useability and resilience
- Painted or in-laid lines and numbers
- 10 Standard Colors