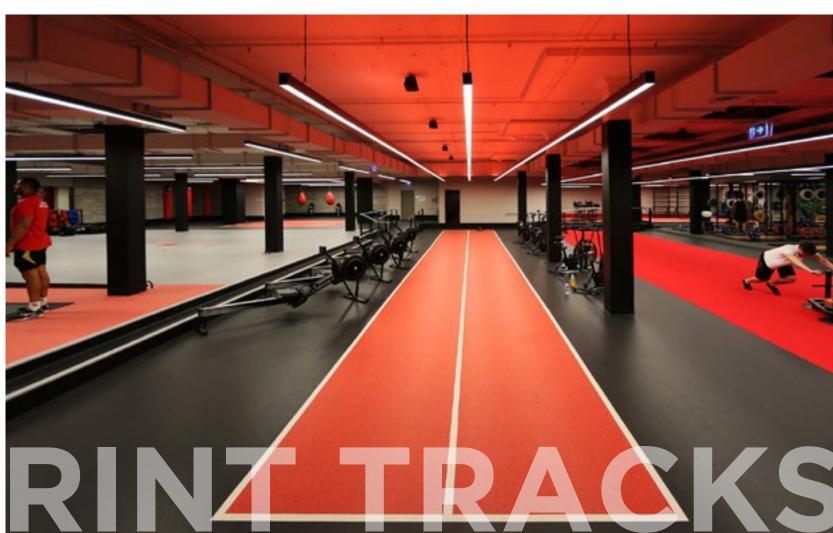

## **Sprint Tracks.**

#### **Indoor Sprint Tracks**

- Impressive combination of exceptional sprint and sled track performance, with everyday functionality
- Pre-fabricated 2-layer system that meets all IAAF Technical Requirements while also providing useability and resilience
- Painted or in-laid lines and numbers
- 10 Standard Colors