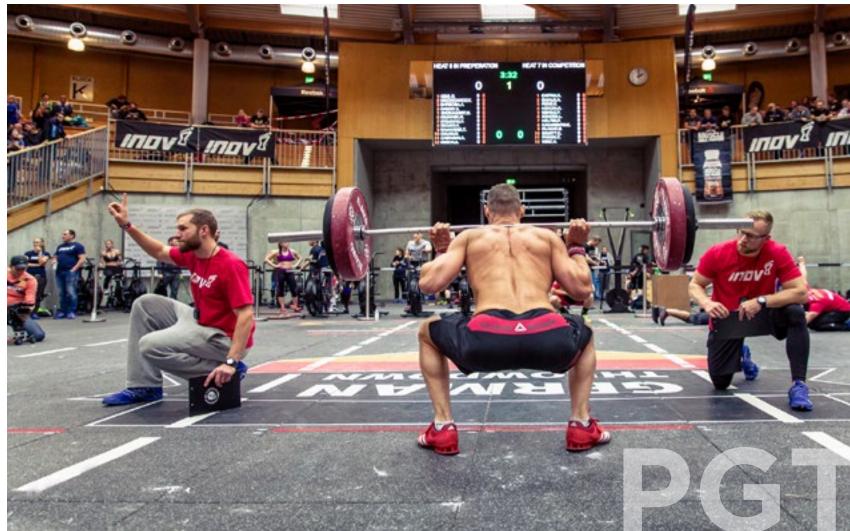

# Functional & Agility Zones.

- Modular (square) rubber tiles
- Terrific surface choice for freestyle areas, functional and agility exercises, as well as Queenax and TRX activities
- Logos, agility and functional zone markings are in-laid in to the surface for maximum effectiveness and usability