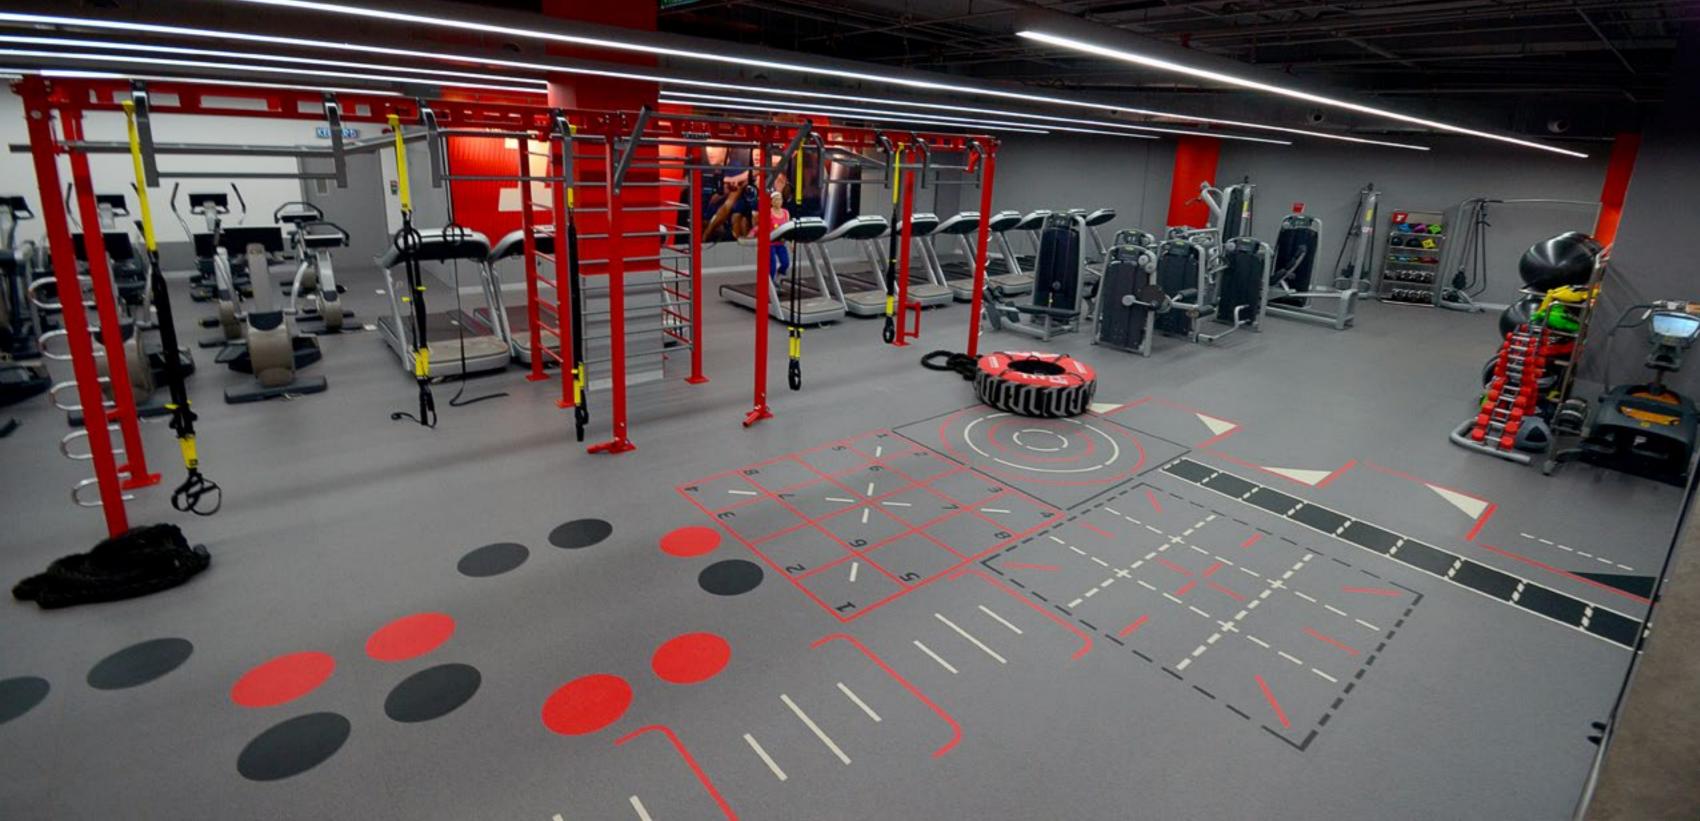

# Functional & Agility Zones.

- Modular (square) rubber tiles
- Terrific surface choice for freestyle areas, functional and agility exercises, as well as Queenax and TRX activities
- Logos, agility and functional zone markings are in-laid in to the surface for maximum effectiveness and usability

#### Recognized worldwide as a sign of quality.

- Neoflex is installed all over the world, and is tried and tested.
- Rephouse is capable of supplying complete fitness flooring solutions. Neoflex is supplied in a variety of color ranges and thicknesses to suit
  a multitude of fitness applications.

# Cardio & Selectorized Equipment Areas.

- Sheet rubber product
- Available in a wide variety of color series
- Available in a variety of flammability standards
- Designed to meet the technical, aesthetic and budgetary requirements of all users
- Available in any format: