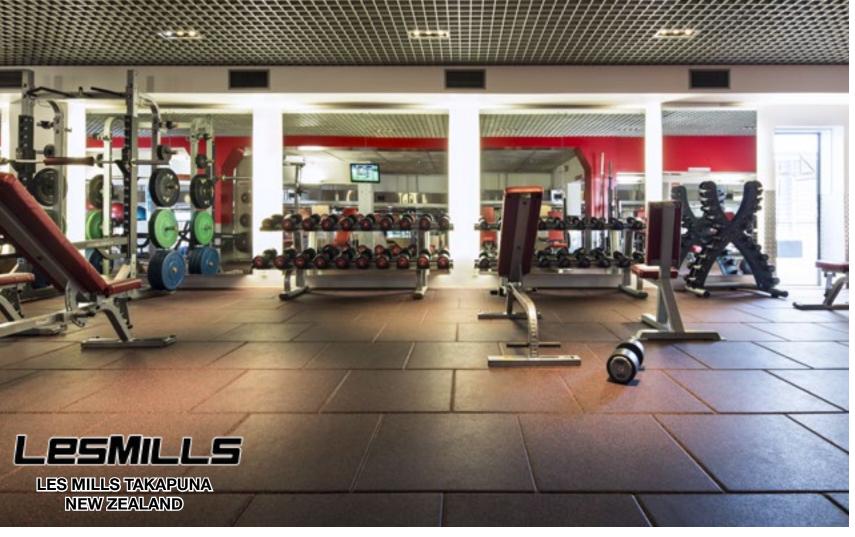

### Free Weight Areas.

**Neoflex™ High Impact Tile** 

- 25 mm to 100 mm thick robust, resilient rubber tiles
- Designed to attenuate the impact of heavy free weights
- Provide superior sound and vibration insulation
- Available in a variety of colors and finishes