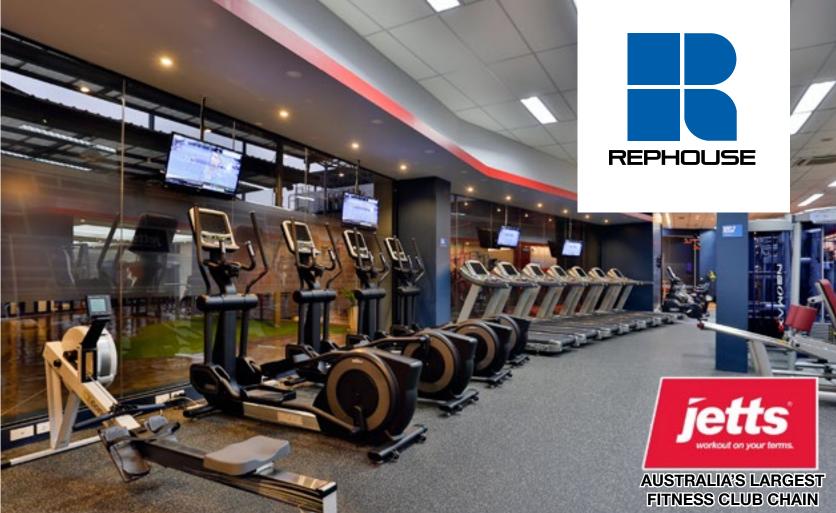

# Functional & Agility Zones.

- Modular (square) rubber tiles
- Terrific surface choice for freestyle areas, functional and agility exercises, as well as Queenax and TRX activities
- Logos, agility and functional zone markings are in-laid in to the surface for maximum effectiveness and usability