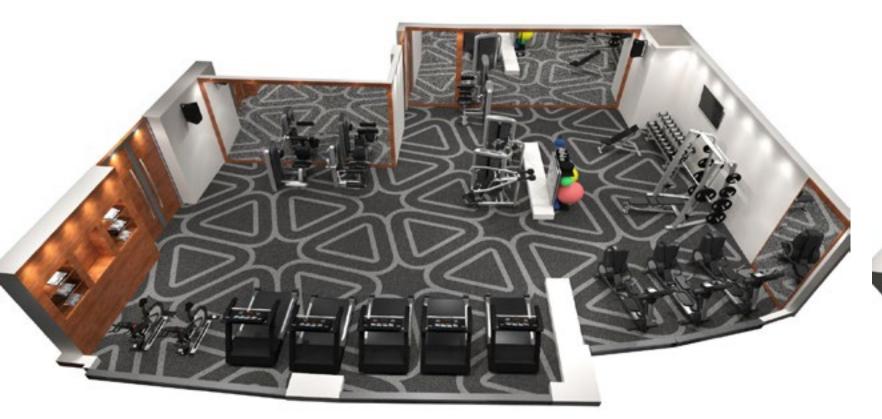

## Crossfit & Budget Gyms.

#### **Premium Gym Tiles**

- Suitable for general, budget-orientated gym & crossfit boxes
- 15mm x 1m x 1m
- Tough, durable & slip-resistant rubber
- Sound Deadening & Anti-Vibration
- Easily installed
- Logos, agility & functional zone markings possible
- Available in Cfl-s2 flammability standard, according to EN 13501-1





















## Graphics.

- Modular, easy to install
   1m x 1m square tile format
- In-laid Graphics are available for all product ranges
- Permanent markings





















## Logos.

- Modular, easy to install
   1m x 1m square tile format
- In-laid logos are available for all product ranges
- Permanent markings























## We Design.

- 2D Planning
- 3D Visualizations













































### Please feel free to contact us!

info@rephouse.com