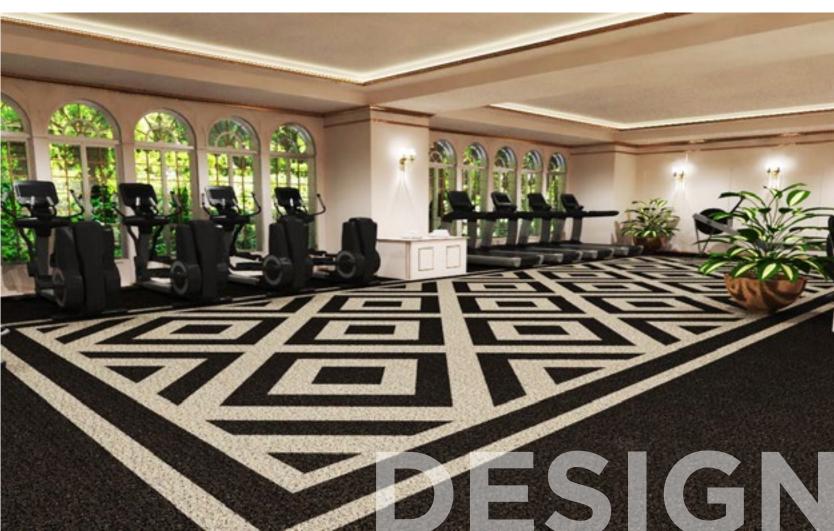

colors













## Crossfit & Budget Gyms.

#### **Premium Gym Tiles**

- Suitable for general, budget-orientated gym & crossfit boxes
- 15mm x 1m x 1m
- Tough, durable & slip-resistant rubber
- Sound Deadening & Anti-Vibration
- Easily installed
- Logos, agility & functional zone markings possible
- Available in Cfl-s2 flammability standard, according to EN 13501-1





















## Graphics.

- Modular, easy to install
   1m x 1m square tile format
- In-laid Graphics are available for all product ranges
- Permanent markings





















## Logos.

- Modular, easy to install
   1m x 1m square tile format
- In-laid logos are available for all product ranges
- Permanent markings























## We Design.

- 2D Planning
- 3D Visualizations













































### Please feel free to contact us!

info@rephouse.com