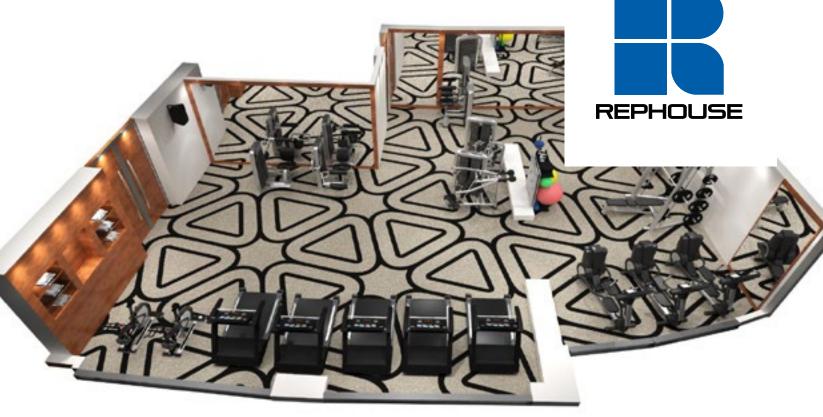

## Crossfit & Budget Gyms.

#### **Premium Gym Tiles**

- Suitable for general, budget-orientated gym & crossfit boxes
- 15mm x 1m x 1m
- Tough, durable & slip-resistant rubber
- Sound Deadening & Anti-Vibration
- Easily installed
- Logos, agility & functional zone markings possible
- Available in Cfl-s2 flammability standard, according to EN 13501-1





















## Graphics.

- Modular, easy to install
   1m x 1m square tile format
- In-laid Graphics are available for all product ranges
- Permanent markings





















## Logos.

- Modular, easy to install
   1m x 1m square tile format
- In-laid logos are available for all product ranges
- Permanent markings























## We Design.

- 2D Planning
- 3D Visualizations













































### Please feel free to contact us!

info@rephouse.com