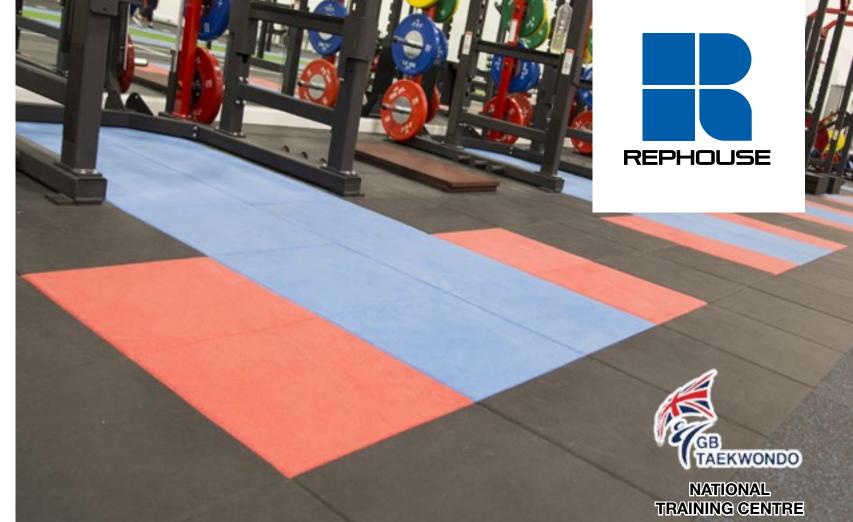

# Functional & Agility Zones.

- Modular (square) rubber tiles
- Terrific surface choice for freestyle areas, functional and agility exercises, as well as Queenax and TRX activities
- Logos, agility and functional zone markings are in-laid in to the surface for maximum effectiveness and usability