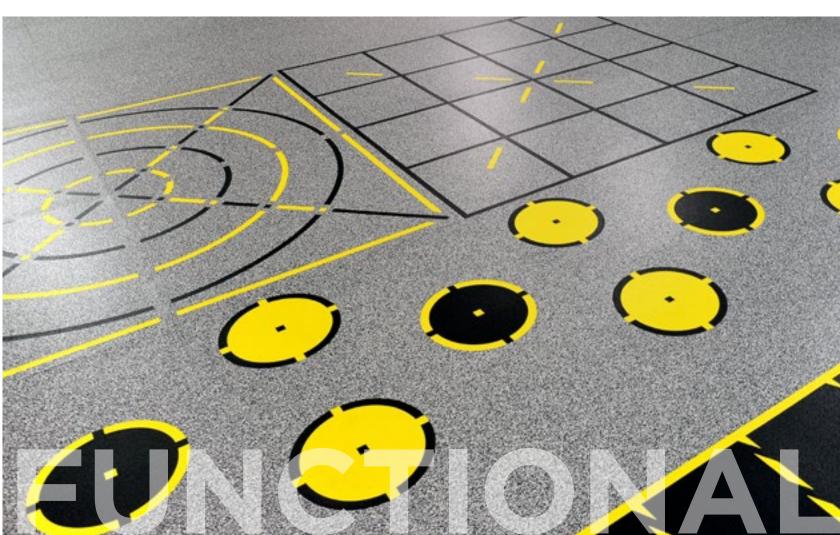

# Functional & Agility Zones.

- Modular (square) rubber tiles
- Terrific surface choice for freestyle areas, functional and agility exercises, as well as Queenax and TRX activities
- Logos, agility and functional zone markings are in-laid in to the surface for maximum effectiveness and usability

## Graphics.

- Modular, easy to install
   1m x 1m square tile format
- In-laid Graphics are available for all product ranges
- Permanent markings