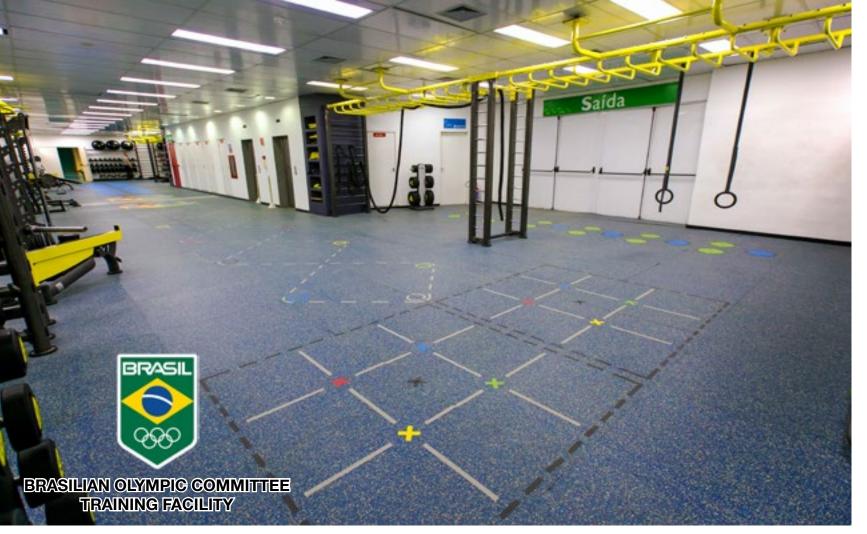

# Functional & Agility Zones.

- Modular (square) rubber tiles
- Terrific surface choice for freestyle areas, functional and agility exercises, as well as Queenax and TRX activities
- Logos, agility and functional zone markings are in-laid in to the surface for maximum effectiveness and usability