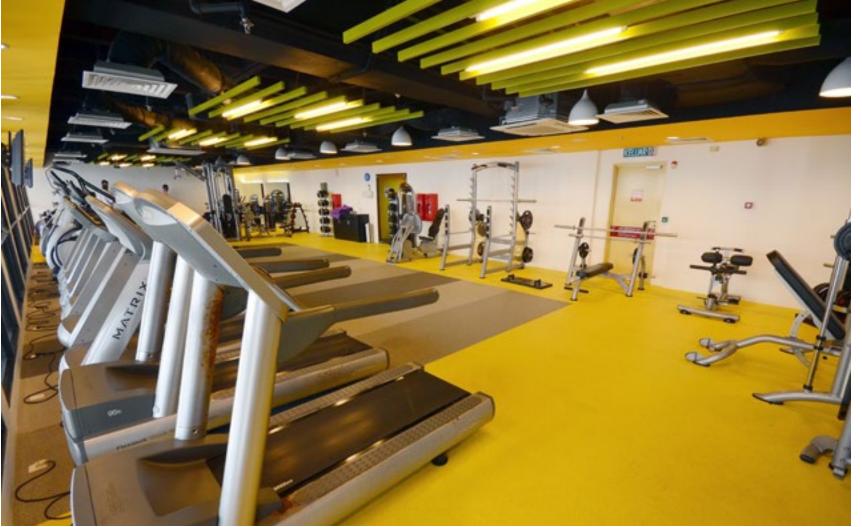

### Free Weight Areas.

**Neoflex™ High Impact Tile** 

- 25 mm to 100 mm thick robust, resilient rubber tiles
- Designed to attenuate the impact of heavy free weights
- Provide superior sound and vibration insulation
- Available in a variety of colors and finishes