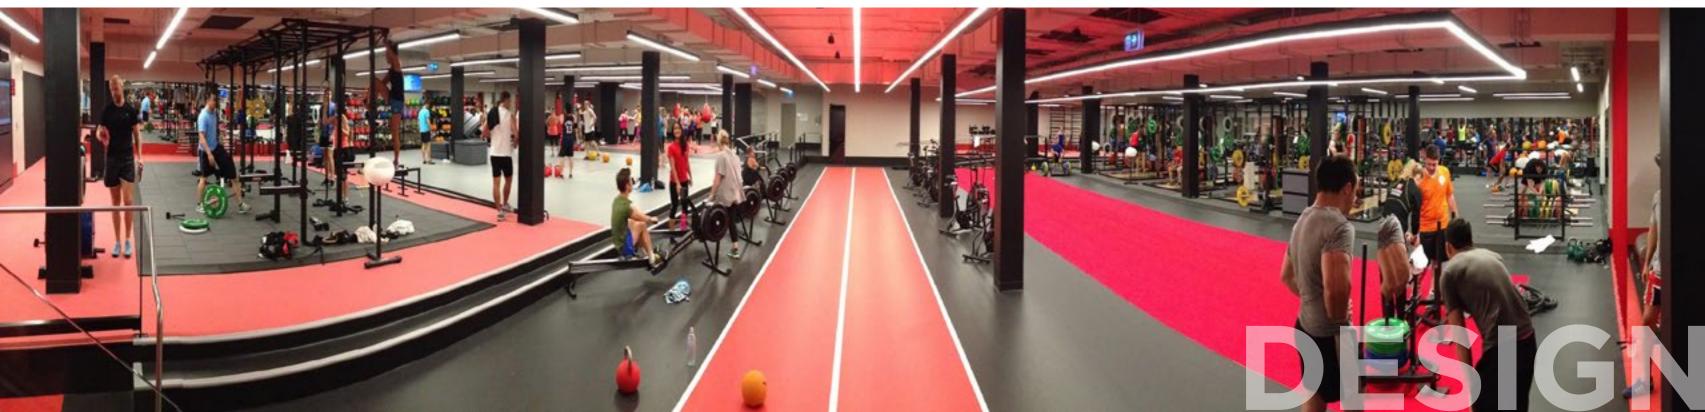

## **Sprint Tracks.**

#### **Indoor Sprint Tracks**

- Impressive combination of exceptional sprint and sled track performance, with everyday functionality
- Pre-fabricated 2-layer system that meets all IAAF Technical Requirements while also providing useability and resilience
- Painted or in-laid lines and numbers
- 10 Standard Colors