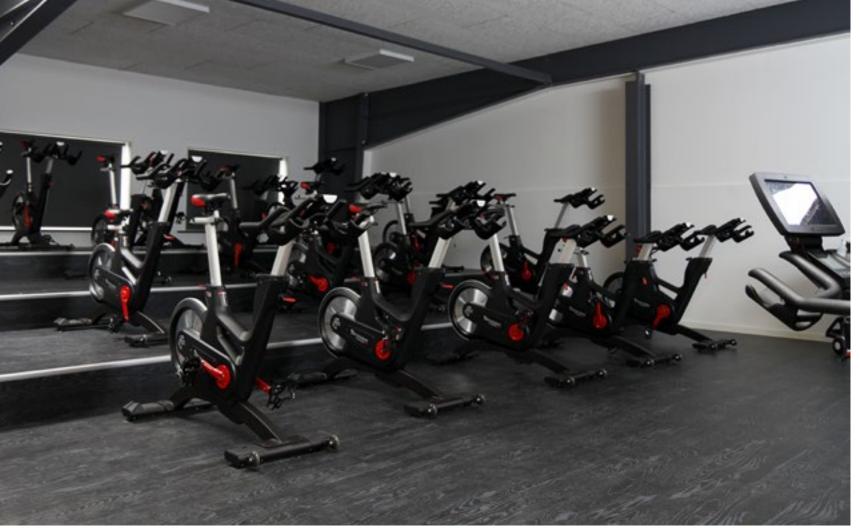

# **Group Exercise & Spinning Studios.**

- Modular flooring supplied in planks
- Smooth, elastic surface with wood grain graphical print effect
- Exciting, invigorating colors