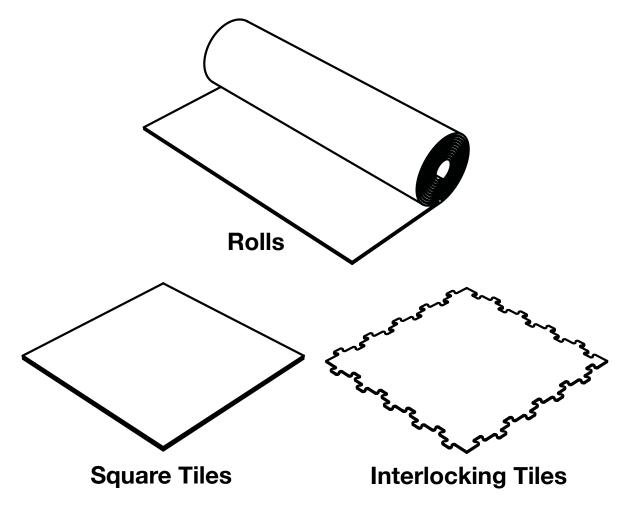

# Cardio & Selectorized Equipment Areas.

- Sheet rubber product
- Available in a wide variety of color series
- Available in a variety of flammability standards
- Designed to meet the technical, aesthetic and budgetary requirements of all users
- Available in any format: