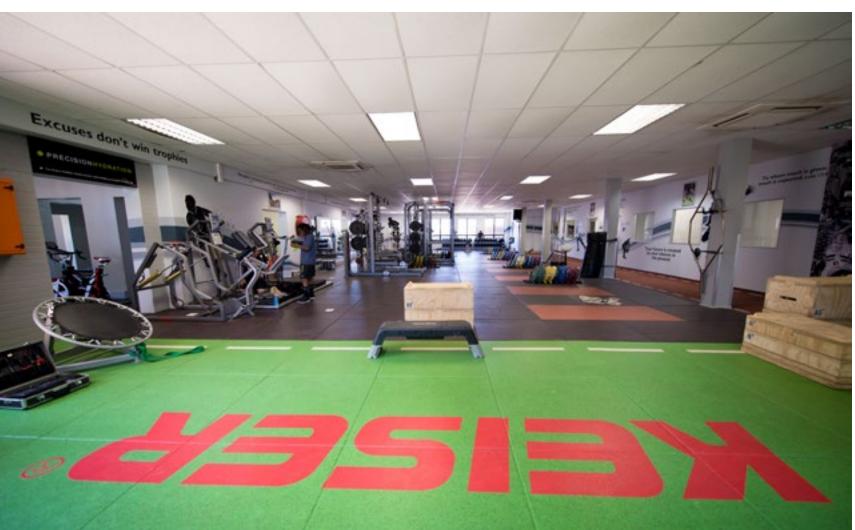

# Cardio & Selectorized Equipment Areas.

- Sheet rubber product
- Available in a wide variety of color series
- Available in a variety of flammability standards
- Designed to meet the technical, aesthetic and budgetary requirements of all users
- Available in any format:

# Functional & Agility Zones.

- Modular (square) rubber tiles
- Terrific surface choice for freestyle areas, functional and agility exercises, as well as Queenax and TRX activities
- Logos, agility and functional zone markings are in-laid in to the surface for maximum effectiveness and usability