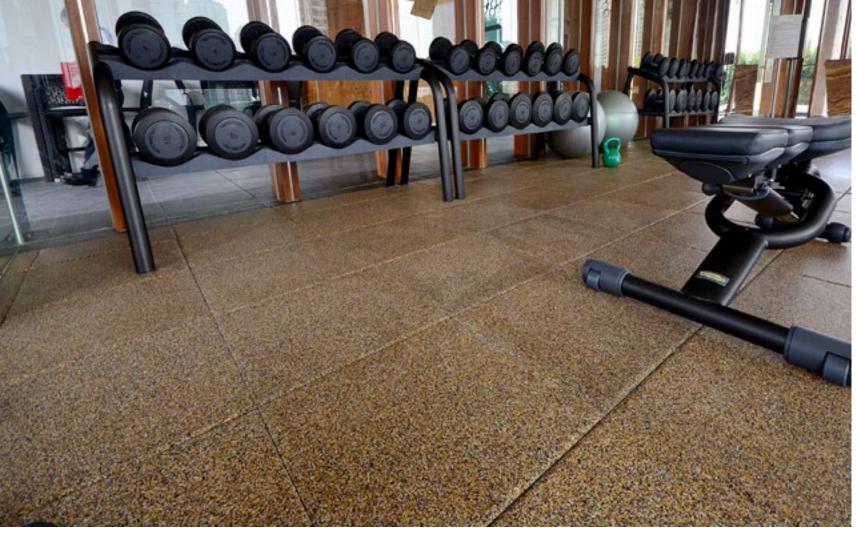

### Free Weight Areas.

**Neoflex™ High Impact Tile** 

- 25 mm to 100 mm thick robust, resilient rubber tiles
- Designed to attenuate the impact of heavy free weights
- Provide superior sound and vibration insulation
- Available in a variety of colors and finishes