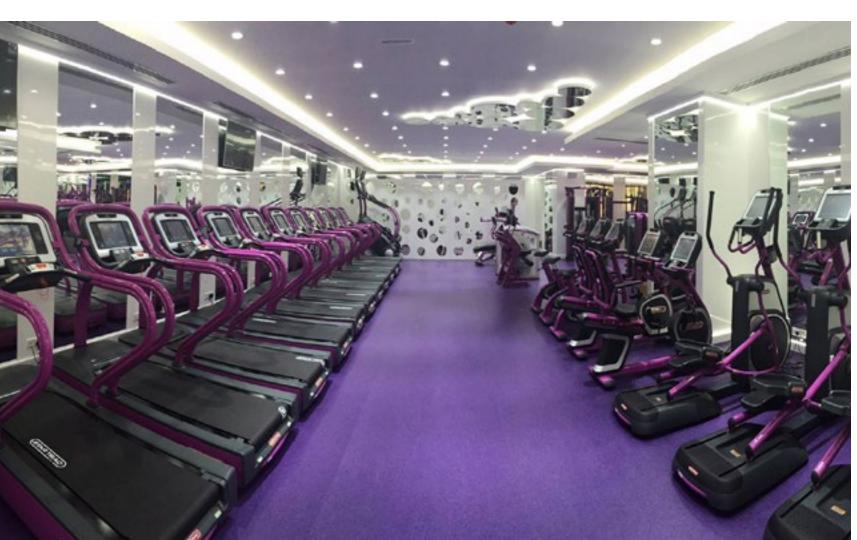

# Cardio & Selectorized Equipment Areas.

- Sheet rubber product
- Available in a wide variety of color series
- Available in a variety of flammability standards
- Designed to meet the technical, aesthetic and budgetary requirements of all users
- Available in any format: