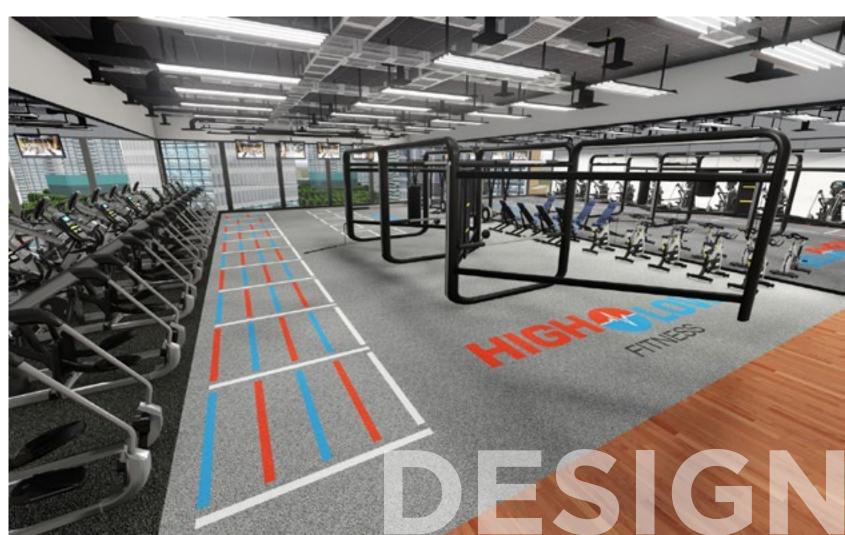

# Functional & Agility Zones.

- Modular (square) rubber tiles
- Terrific surface choice for freestyle areas, functional and agility exercises, as well as Queenax and TRX activities
- Logos, agility and functional zone markings are in-laid in to the surface for maximum effectiveness and usability

## Graphics.

- Modular, easy to install
   1m x 1m square tile format
- In-laid Graphics are available for all product ranges
- Permanent markings

## Logos.

- Modular, easy to install
   1m x 1m square tile format
- In-laid logos are available for all product ranges
- Permanent markings