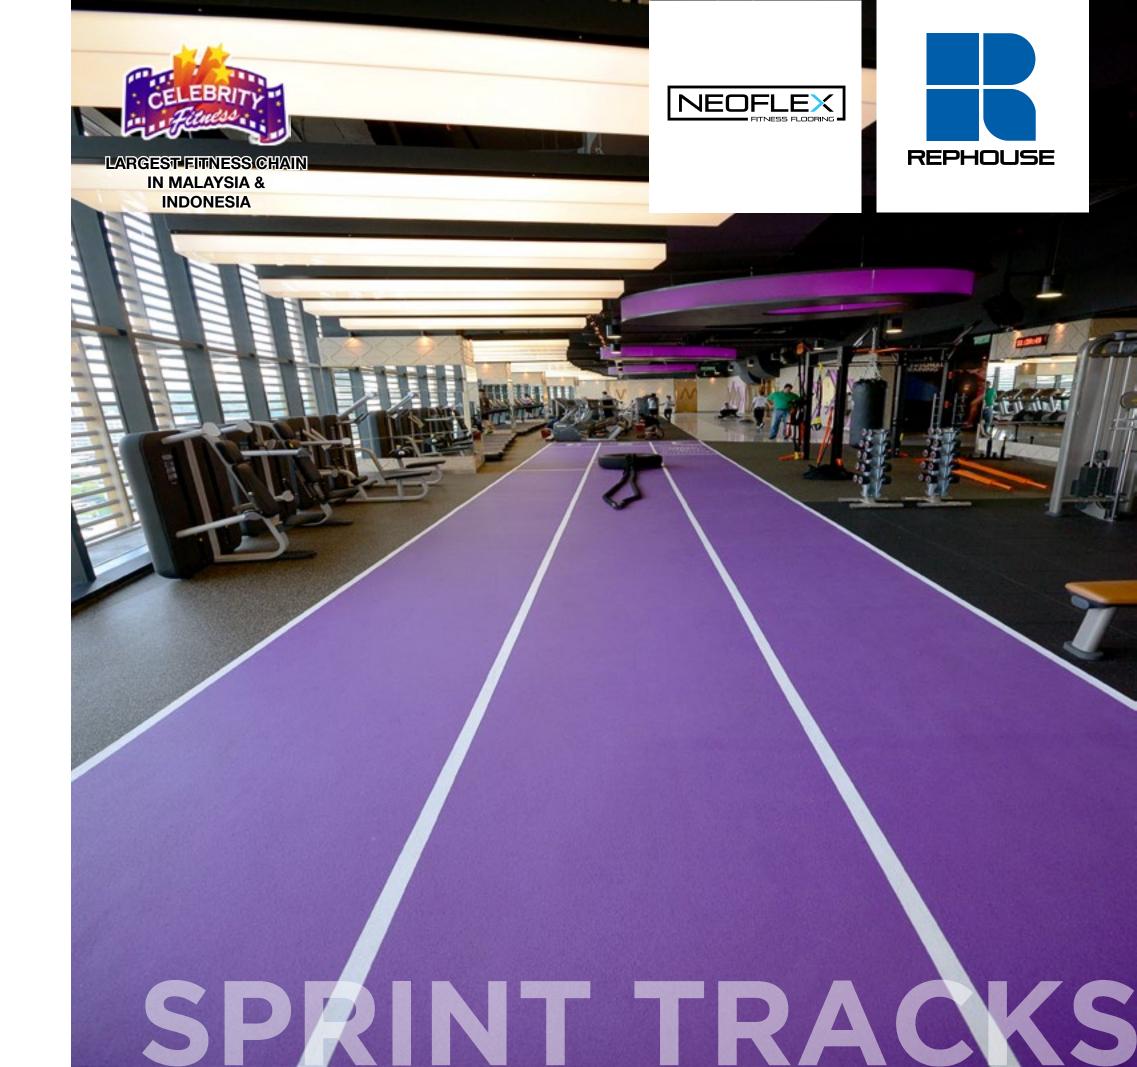

## **Sprint Tracks.**

#### **Indoor Sprint Tracks**

- Impressive combination of exceptional sprint and sled track performance, with everyday functionality
- Pre-fabricated 2-layer system that meets all IAAF Technical Requirements while also providing useability and resilience
- Painted or in-laid lines and numbers
- 10 Standard Colors