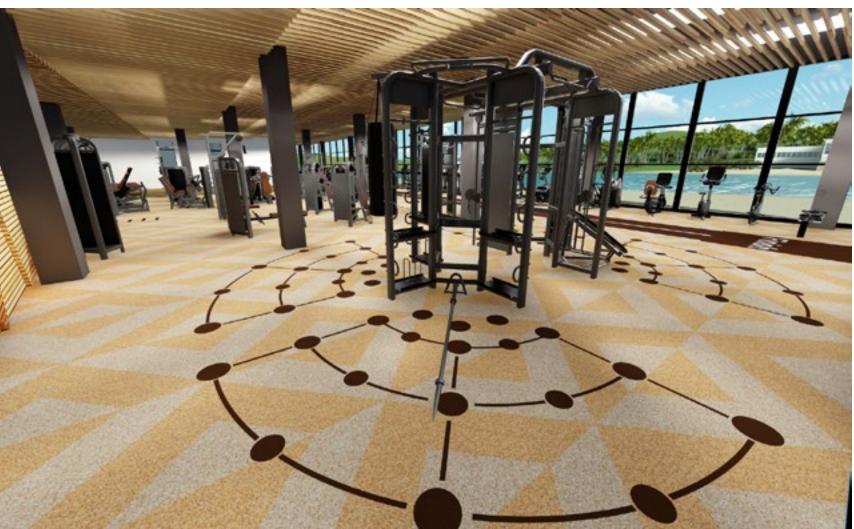

# Functional & Agility Zones.

- Modular (square) rubber tiles
- Terrific surface choice for freestyle areas, functional and agility exercises, as well as Queenax and TRX activities
- Logos, agility and functional zone markings are in-laid in to the surface for maximum effectiveness and usability

## Graphics.

- Modular, easy to install
   1m x 1m square tile format
- In-laid Graphics are available for all product ranges
- Permanent markings

## Logos.

- Modular, easy to install
   1m x 1m square tile format
- In-laid logos are available for all product ranges
- Permanent markings