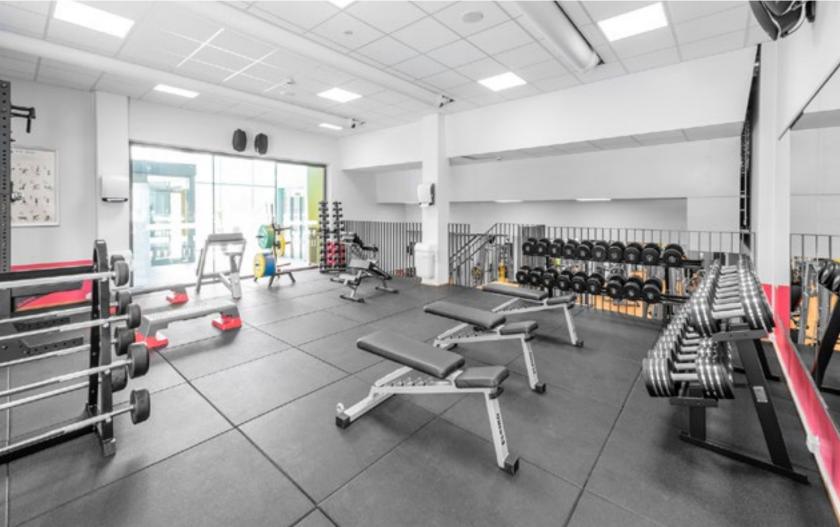

### Free Weight Areas.

**Neoflex™ High Impact Tile** 

- 25 mm to 100 mm thick robust, resilient rubber tiles
- Designed to attenuate the impact of heavy free weights
- Provide superior sound and vibration insulation
- Available in a variety of colors and finishes