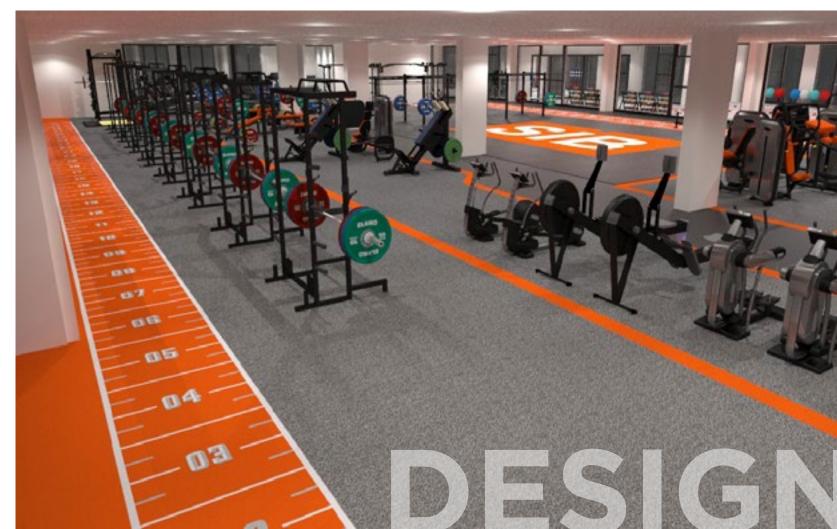

orating colors













## Crossfit & Budget Gyms.

#### **Premium Gym Tiles**

- Suitable for general, budget-orientated gym & crossfit boxes
- 15mm x 1m x 1m
- Tough, durable & slip-resistant rubber
- Sound Deadening & Anti-Vibration
- Easily installed
- Logos, agility & functional zone markings possible
- Available in Cfl-s2 flammability standard, according to EN 13501-1





















## Graphics.

- Modular, easy to install
   1m x 1m square tile format
- In-laid Graphics are available for all product ranges
- Permanent markings





















## Logos.

- Modular, easy to install
   1m x 1m square tile format
- In-laid logos are available for all product ranges
- Permanent markings























## We Design.

- 2D Planning
- 3D Visualizations













































### Please feel free to contact us!

info@rephouse.com