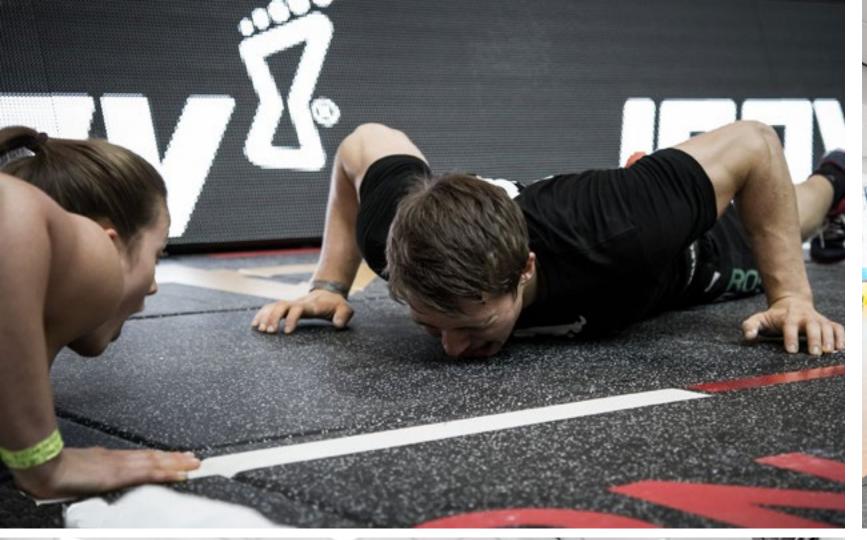

# Functional & Agility Zones.

- Modular (square) rubber tiles
- Terrific surface choice for freestyle areas, functional and agility exercises, as well as Queenax and TRX activities
- Logos, agility and functional zone markings are in-laid in to the surface for maximum effectiveness and usability