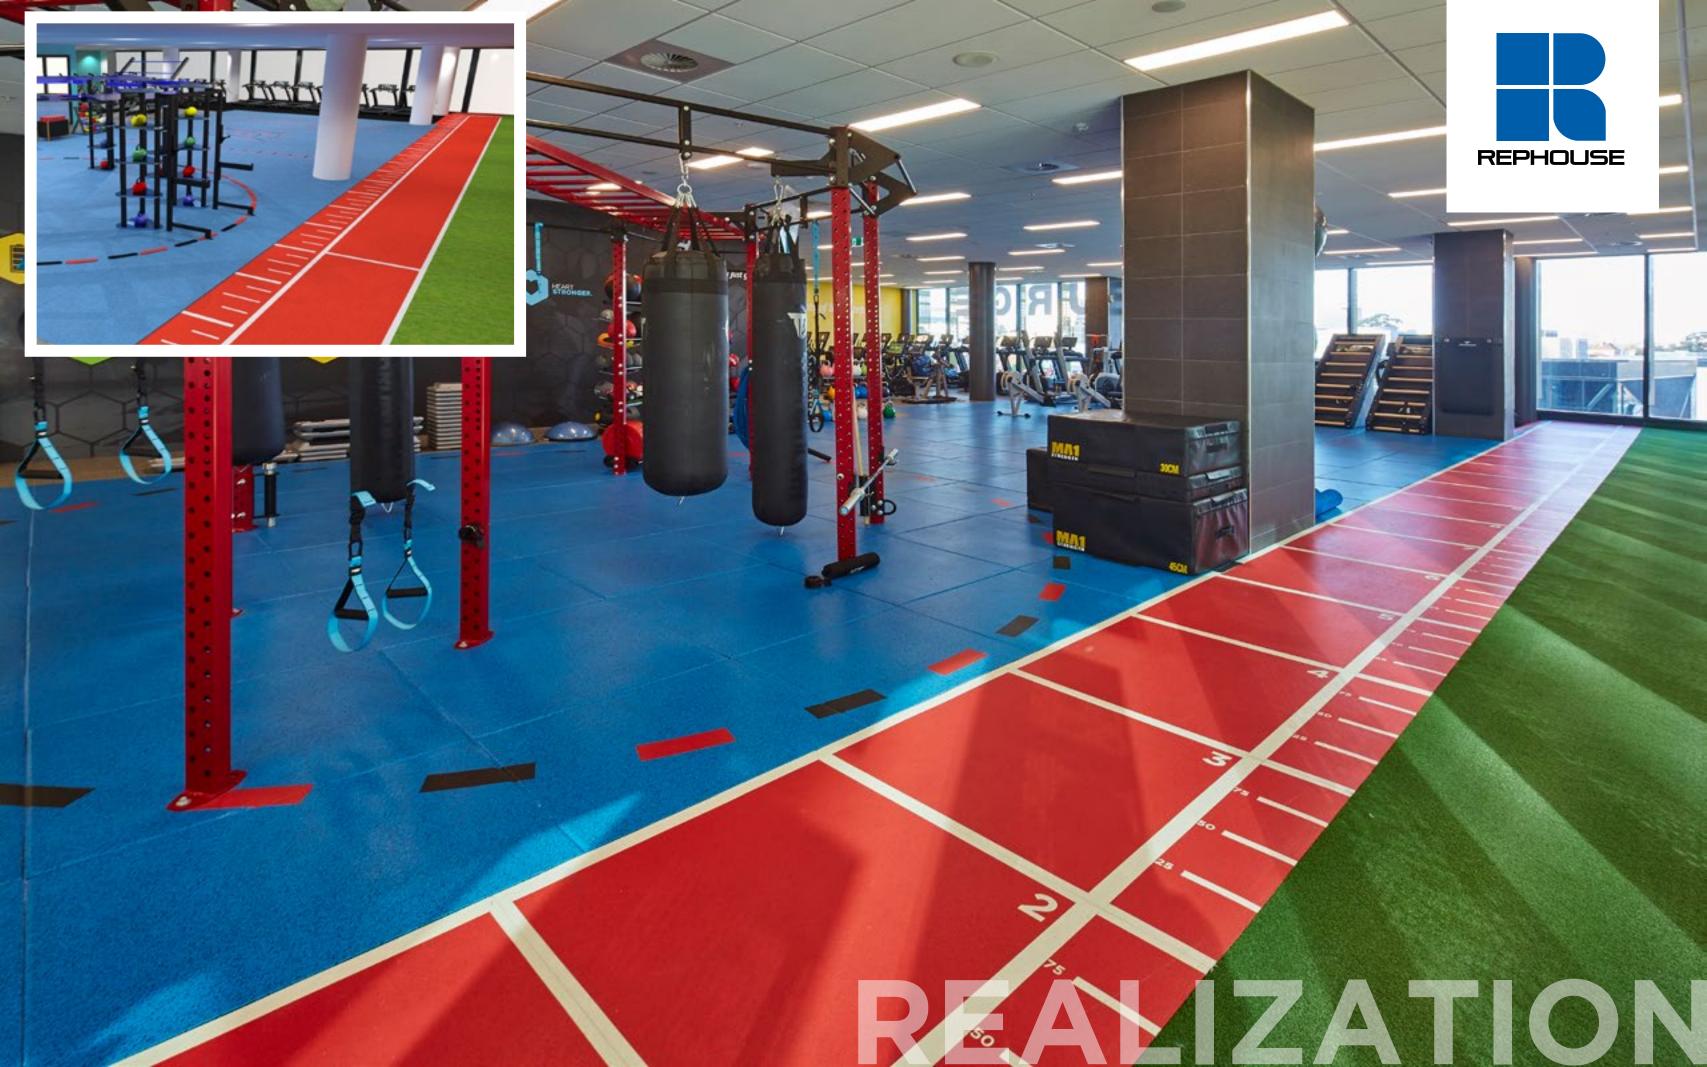

# Functional & Agility Zones.

- Modular (square) rubber tiles
- Terrific surface choice for freestyle areas, functional and agility exercises, as well as Queenax and TRX activities
- Logos, agility and functional zone markings are in-laid in to the surface for maximum effectiveness and usability

## **Sprint Tracks.**

#### **Indoor Sprint Tracks**

- Impressive combination of exceptional sprint and sled track performance, with everyday functionality
- Pre-fabricated 2-layer system that meets all IAAF Technical Requirements while also providing useability and resilience
- Painted or in-laid lines and numbers
- 10 Standard Colors