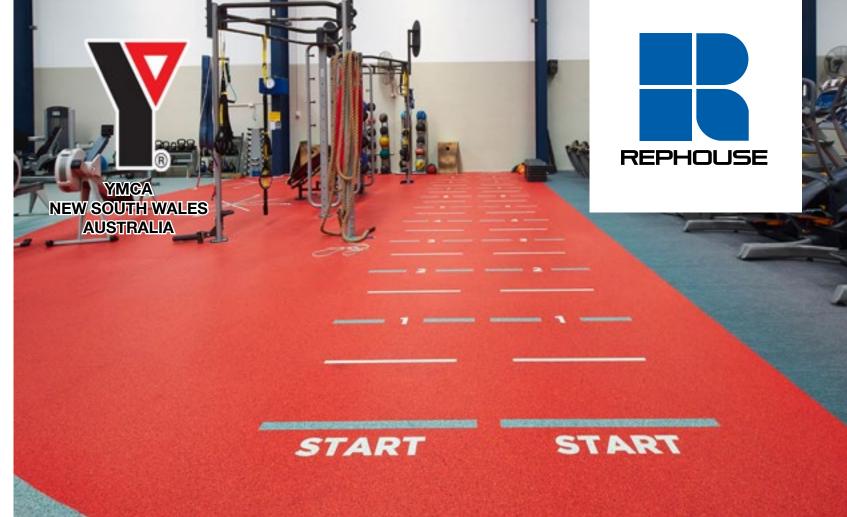

# Functional & Agility Zones.

- Modular (square) rubber tiles
- Terrific surface choice for freestyle areas, functional and agility exercises, as well as Queenax and TRX activities
- Logos, agility and functional zone markings are in-laid in to the surface for maximum effectiveness and usability