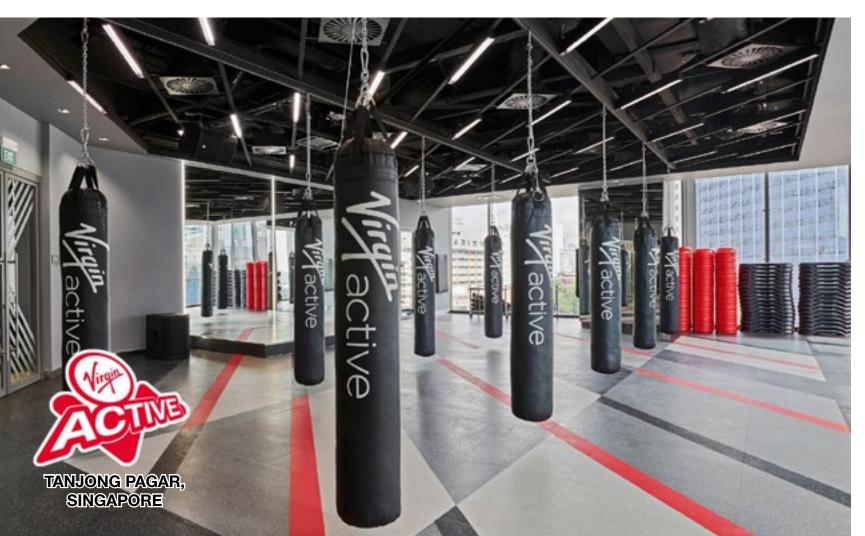

# Functional & Agility Zones.

- Modular (square) rubber tiles
- Terrific surface choice for freestyle areas, functional and agility exercises, as well as Queenax and TRX activities
- Logos, agility and functional zone markings are in-laid in to the surface for maximum effectiveness and usability