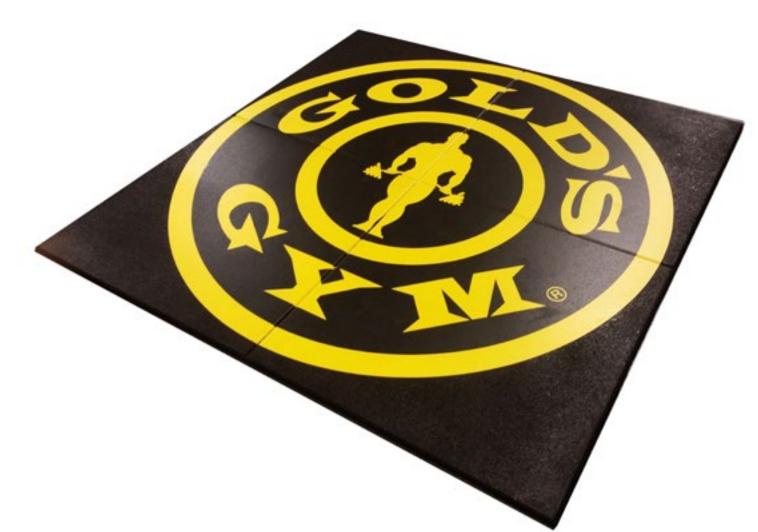

## Logos.

- Modular, easy to install
   1m x 1m square tile format
- In-laid logos are available for all product ranges
- Permanent markings