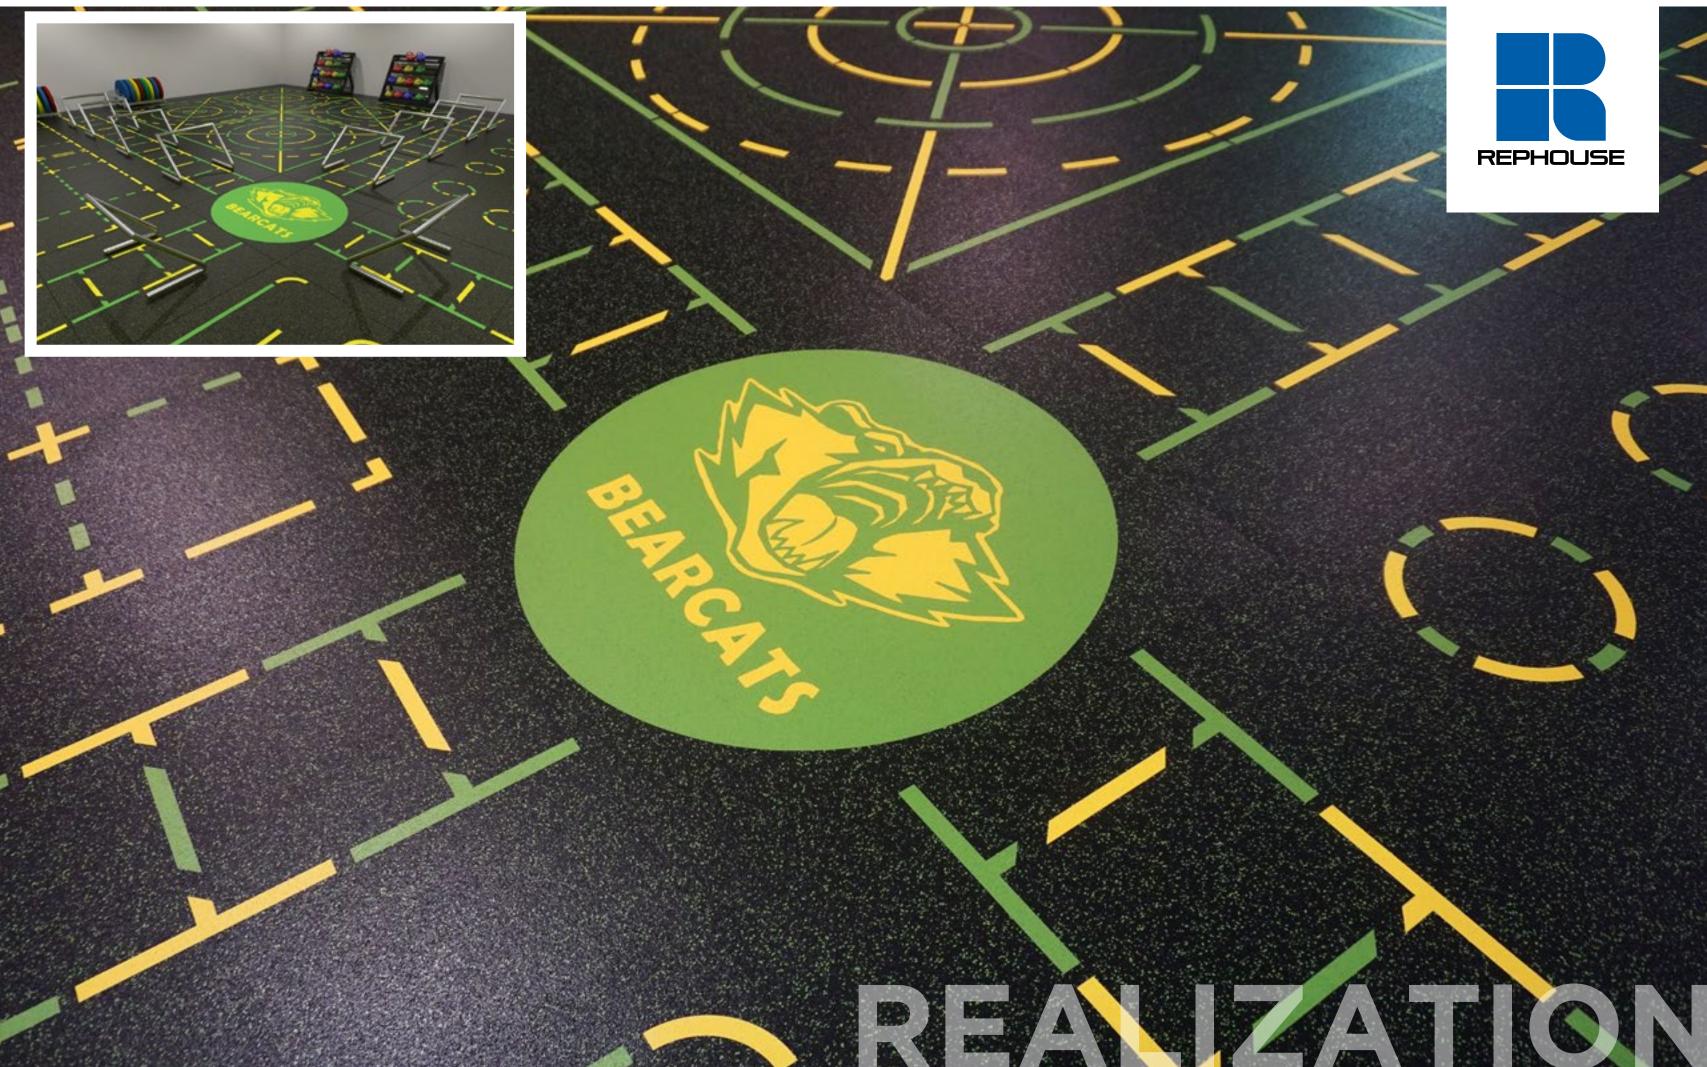

# Functional & Agility Zones.

- Modular (square) rubber tiles
- Terrific surface choice for freestyle areas, functional and agility exercises, as well as Queenax and TRX activities
- Logos, agility and functional zone markings are in-laid in to the surface for maximum effectiveness and usability

## Graphics.

- Modular, easy to install
   1m x 1m square tile format
- In-laid Graphics are available for all product ranges
- Permanent markings

## Logos.

- Modular, easy to install
   1m x 1m square tile format
- In-laid logos are available for all product ranges
- Permanent markings