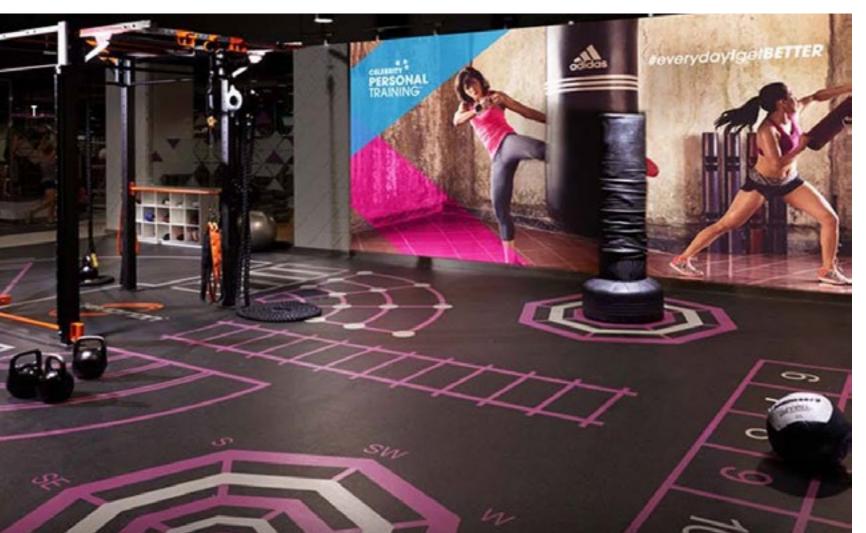

# Functional & Agility Zones.

- Modular (square) rubber tiles
- Terrific surface choice for freestyle areas, functional and agility exercises, as well as Queenax and TRX activities
- Logos, agility and functional zone markings are in-laid in to the surface for maximum effectiveness and usability