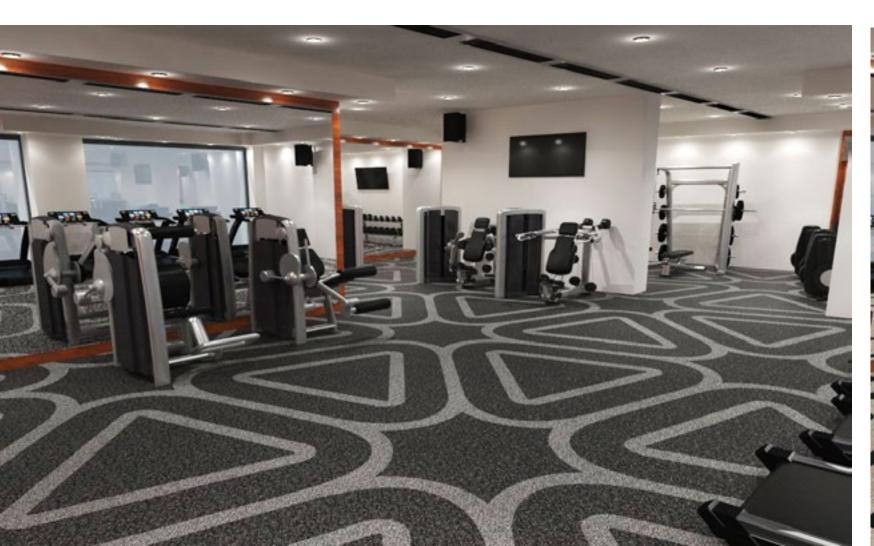

## Crossfit & Budget Gyms.

#### **Premium Gym Tiles**

- Suitable for general, budget-orientated gym & crossfit boxes
- 15mm x 1m x 1m
- Tough, durable & slip-resistant rubber
- Sound Deadening & Anti-Vibration
- Easily installed
- Logos, agility & functional zone markings possible
- Available in Cfl-s2 flammability standard, according to EN 13501-1





















## Graphics.

- Modular, easy to install
   1m x 1m square tile format
- In-laid Graphics are available for all product ranges
- Permanent markings





















## Logos.

- Modular, easy to install
   1m x 1m square tile format
- In-laid logos are available for all product ranges
- Permanent markings























## We Design.

- 2D Planning
- 3D Visualizations













































### Please feel free to contact us!

info@rephouse.com