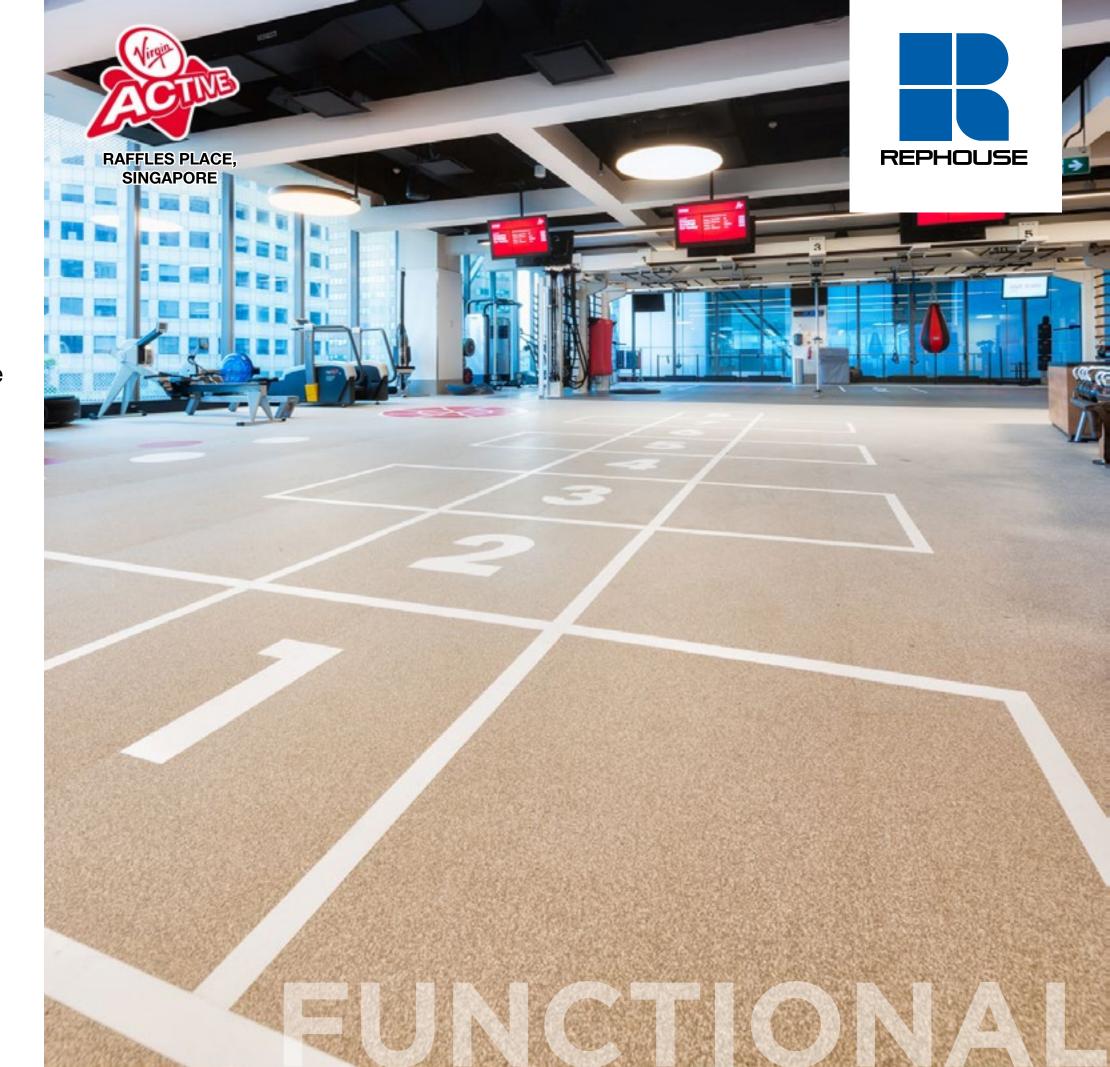

# Functional & Agility Zones.

- Modular (square) rubber tiles
- Terrific surface choice for freestyle areas, functional and agility exercises, as well as Queenax and TRX activities
- Logos, agility and functional zone markings are in-laid in to the surface for maximum effectiveness and usability