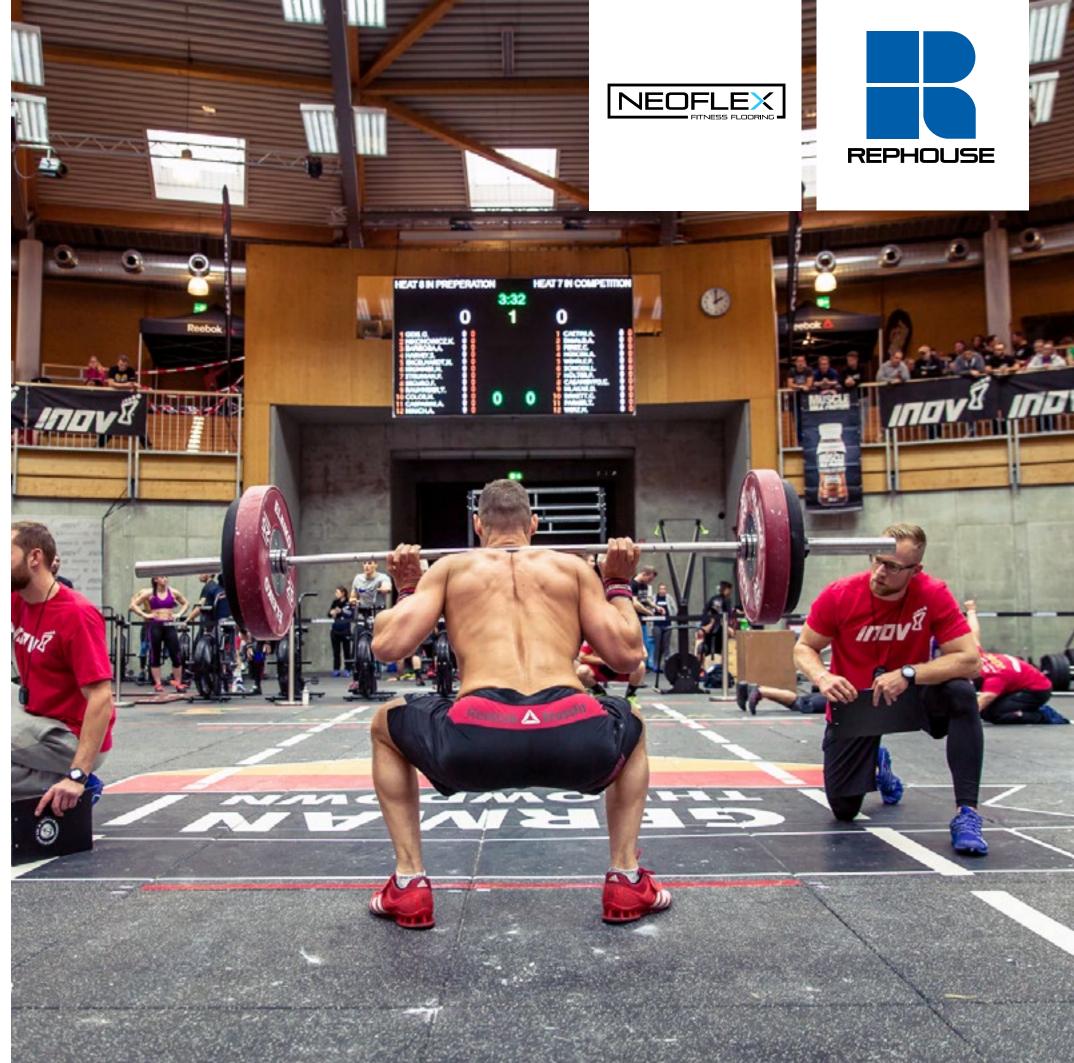

## Crossfit & Budget Gyms.

#### **Premium Gym Tiles**

- Suitable for general, budget-orientated gym & crossfit boxes
- 15mm x 1m x 1m
- Tough, durable & slip-resistant rubber
- Sound Deadening & Anti-Vibration
- Easily installed
- Logos, agility & functional zone markings possible
- Available in Cfl-s2 flammability standard, according to EN 13501-1