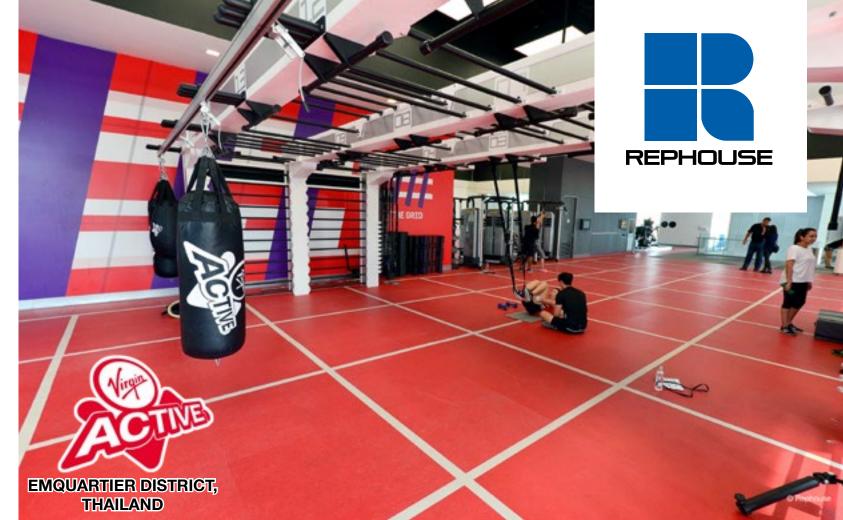

# Functional & Agility Zones.

- Modular (square) rubber tiles
- Terrific surface choice for freestyle areas, functional and agility exercises, as well as Queenax and TRX activities
- Logos, agility and functional zone markings are in-laid in to the surface for maximum effectiveness and usability