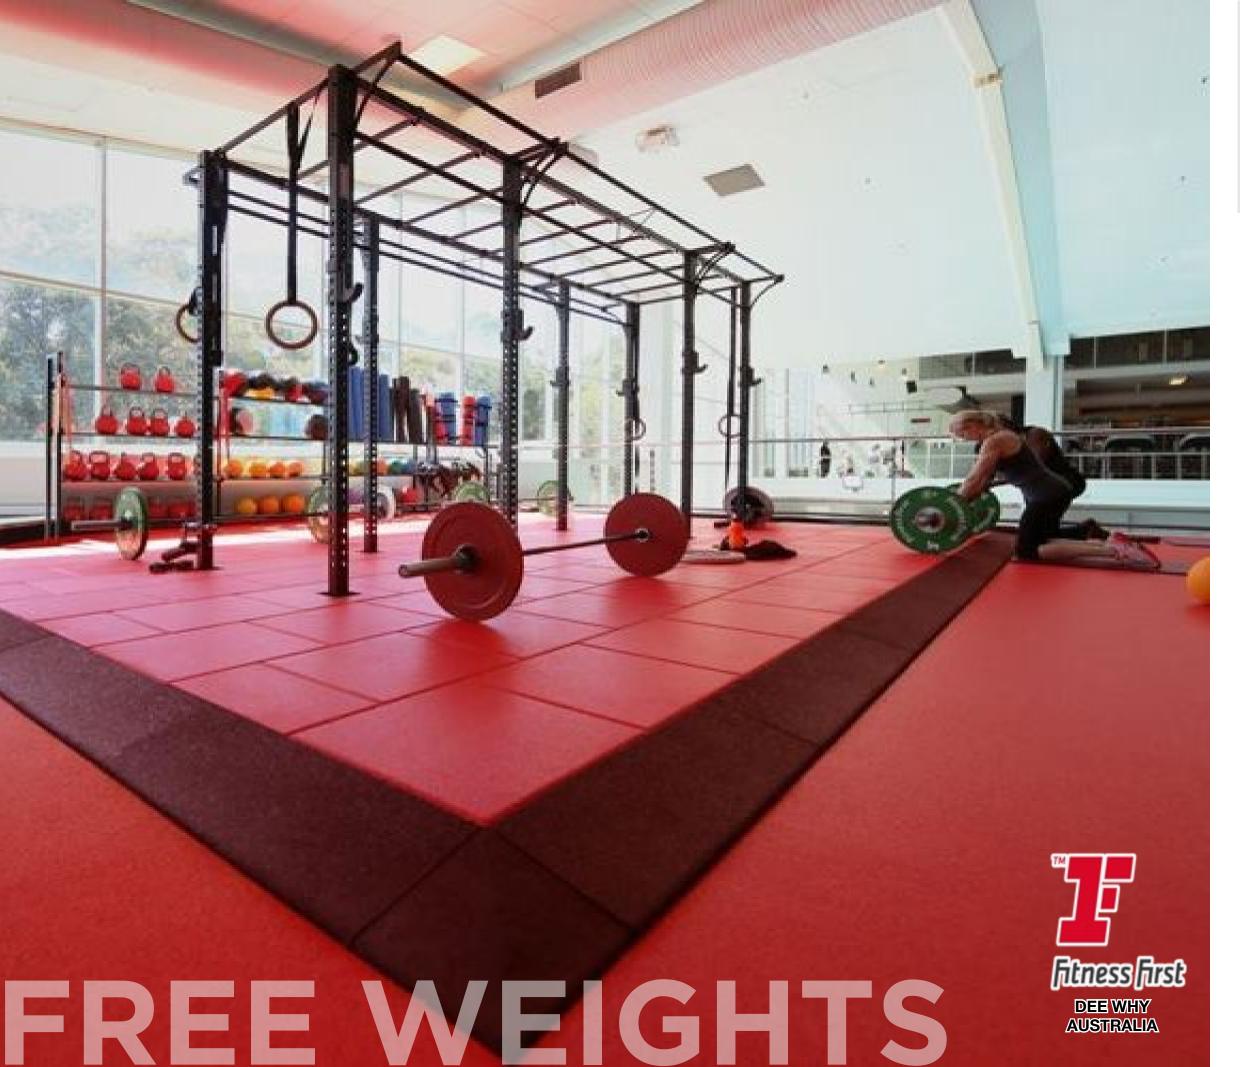

### Free Weight Areas.

**Neoflex™ High Impact Tile** 

- 25 mm to 100 mm thick robust, resilient rubber tiles
- Designed to attenuate the impact of heavy free weights
- Provide superior sound and vibration insulation
- Available in a variety of colors and finishes