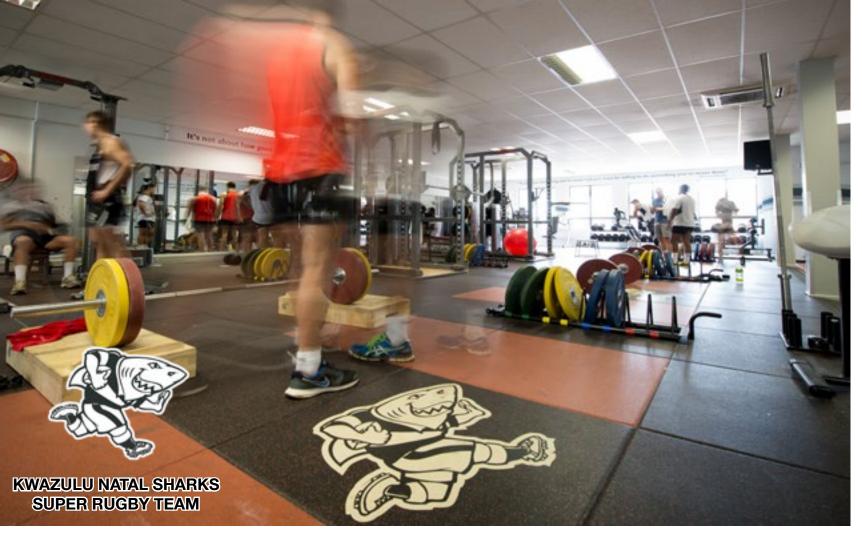

# Functional & Agility Zones.

- Modular (square) rubber tiles
- Terrific surface choice for freestyle areas, functional and agility exercises, as well as Queenax and TRX activities
- Logos, agility and functional zone markings are in-laid in to the surface for maximum effectiveness and usability

## Logos.

- Modular, easy to install
   1m x 1m square tile format
- In-laid logos are available for all product ranges
- Permanent markings