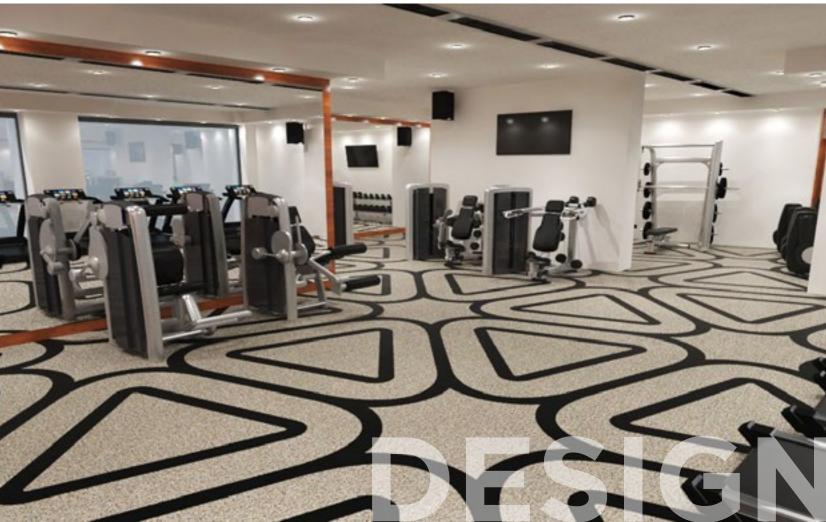

## Crossfit & Budget Gyms.

#### **Premium Gym Tiles**

- Suitable for general, budget-orientated gym & crossfit boxes
- 15mm x 1m x 1m
- Tough, durable & slip-resistant rubber
- Sound Deadening & Anti-Vibration
- Easily installed
- Logos, agility & functional zone markings possible
- Available in Cfl-s2 flammability standard, according to EN 13501-1





















## Graphics.

- Modular, easy to install
   1m x 1m square tile format
- In-laid Graphics are available for all product ranges
- Permanent markings





















## Logos.

- Modular, easy to install
   1m x 1m square tile format
- In-laid logos are available for all product ranges
- Permanent markings























## We Design.

- 2D Planning
- 3D Visualizations













































### Please feel free to contact us!

info@rephouse.com