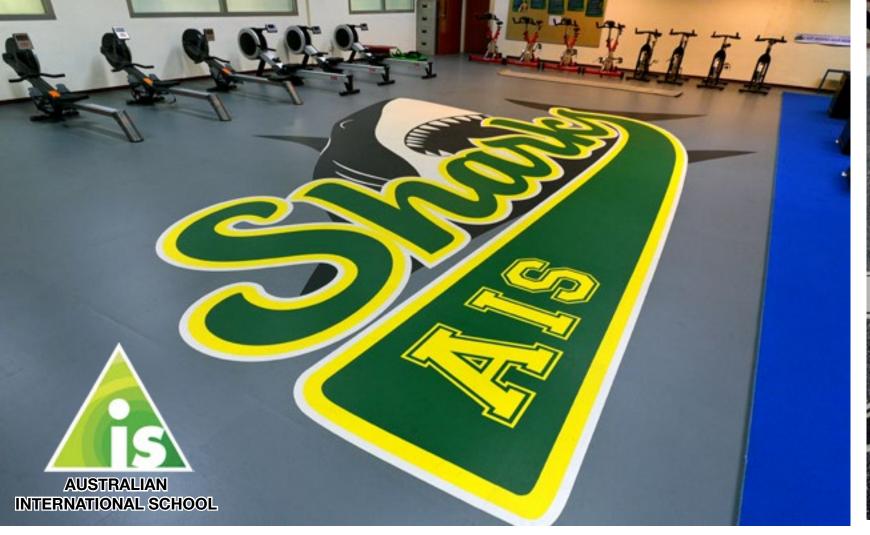

# Functional & Agility Zones.

- Modular (square) rubber tiles
- Terrific surface choice for freestyle areas, functional and agility exercises, as well as Queenax and TRX activities
- Logos, agility and functional zone markings are in-laid in to the surface for maximum effectiveness and usability

## Logos.

- Modular, easy to install
   1m x 1m square tile format
- In-laid logos are available for all product ranges
- Permanent markings