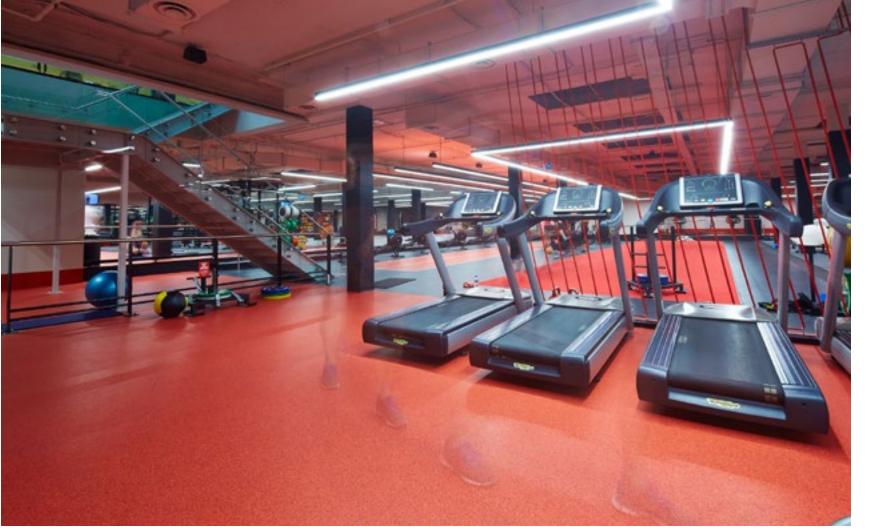

# Cardio & Selectorized Equipment Areas.

- Sheet rubber product
- Available in a wide variety of color series
- Available in a variety of flammability standards
- Designed to meet the technical, aesthetic and budgetary requirements of all users
- Available in any format: