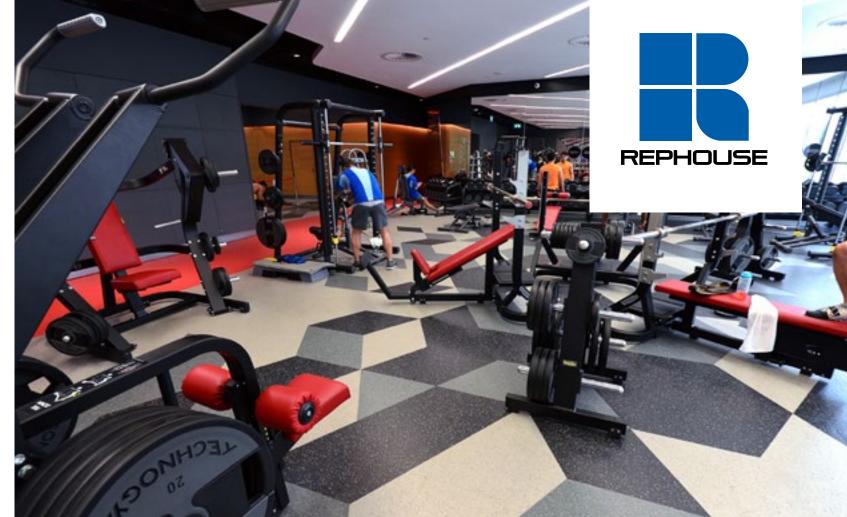

# Cardio & Selectorized Equipment Areas.

- Sheet rubber product
- Available in a wide variety of color series
- Available in a variety of flammability standards
- Designed to meet the technical, aesthetic and budgetary requirements of all users
- Available in any format:

### Free Weight Areas.

**Neoflex™ High Impact Tile** 

- 25 mm to 100 mm thick robust, resilient rubber tiles
- Designed to attenuate the impact of heavy free weights
- Provide superior sound and vibration insulation
- Available in a variety of colors and finishes

# Functional & Agility Zones.

- Modular (square) rubber tiles
- Terrific surface choice for freestyle areas, functional and agility exercises, as well as Queenax and TRX activities
- Logos, agility and functional zone markings are in-laid in to the surface for maximum effectiveness and usability