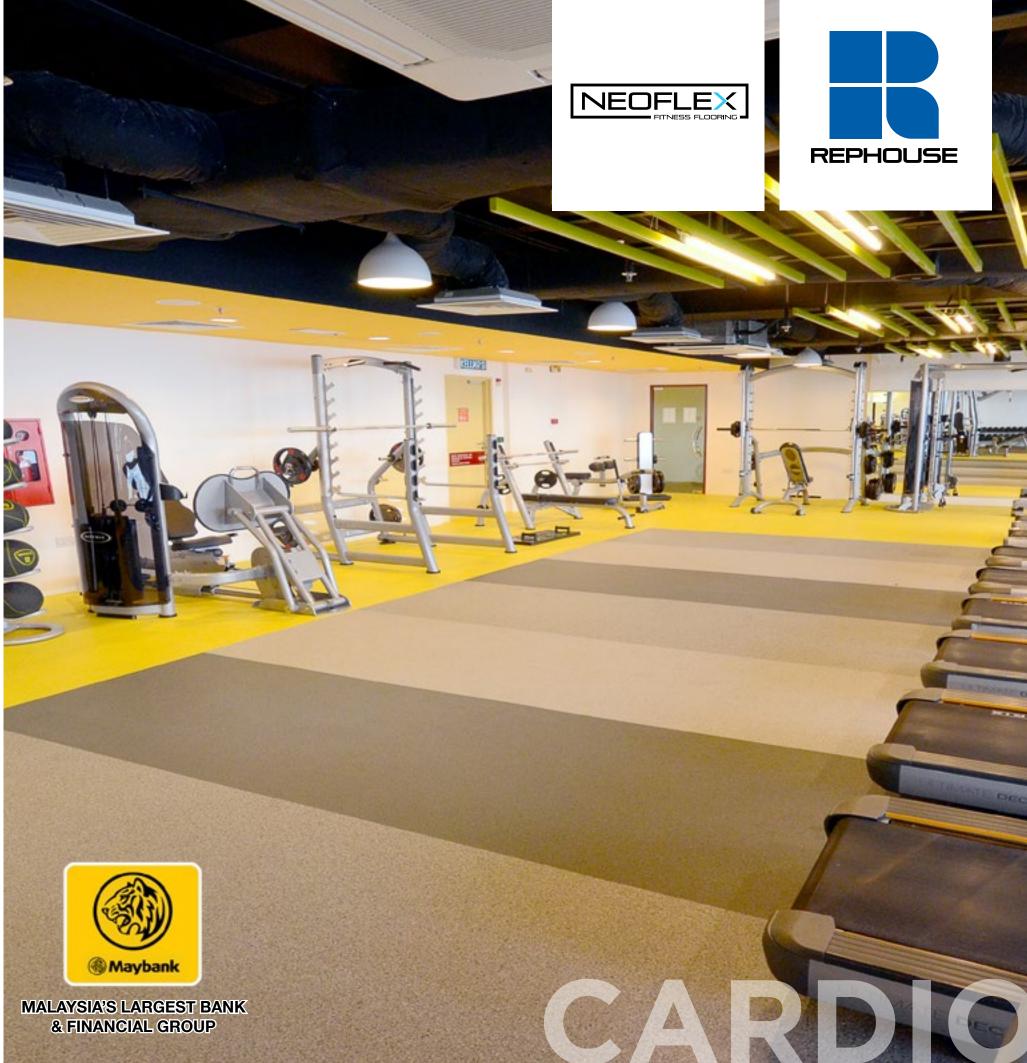

# Cardio & Selectorized Equipment Areas.

- Sheet rubber product
- Available in a wide variety of color series
- Available in a variety of flammability standards
- Designed to meet the technical, aesthetic and budgetary requirements of all users
- Available in any format: