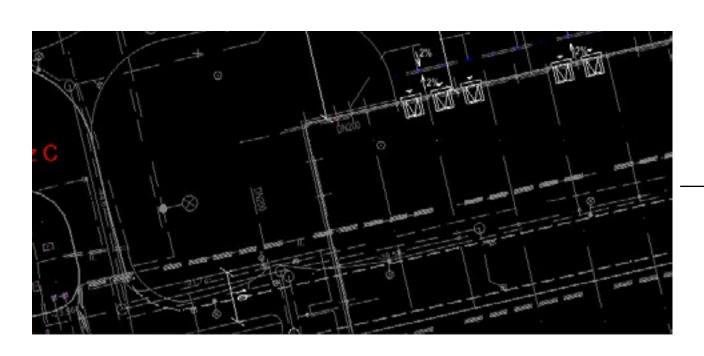

xciting, invigorating colors













## Crossfit & Budget Gyms.

#### **Premium Gym Tiles**

- Suitable for general, budget-orientated gym & crossfit boxes
- 15mm x 1m x 1m
- Tough, durable & slip-resistant rubber
- Sound Deadening & Anti-Vibration
- Easily installed
- Logos, agility & functional zone markings possible
- Available in Cfl-s2 flammability standard, according to EN 13501-1





















## Graphics.

- Modular, easy to install
   1m x 1m square tile format
- In-laid Graphics are available for all product ranges
- Permanent markings





















## Logos.

- Modular, easy to install
   1m x 1m square tile format
- In-laid logos are available for all product ranges
- Permanent markings























## We Design.

- 2D Planning
- 3D Visualizations













































### Please feel free to contact us!

info@rephouse.com