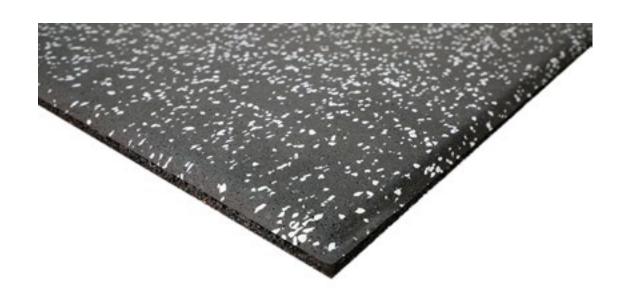

### Free Weight Areas.

**Neoflex™ High Impact Tile** 

- 25 mm to 100 mm thick robust, resilient rubber tiles
- Designed to attenuate the impact of heavy free weights
- Provide superior sound and vibration insulation
- Available in a variety of colors and finishes