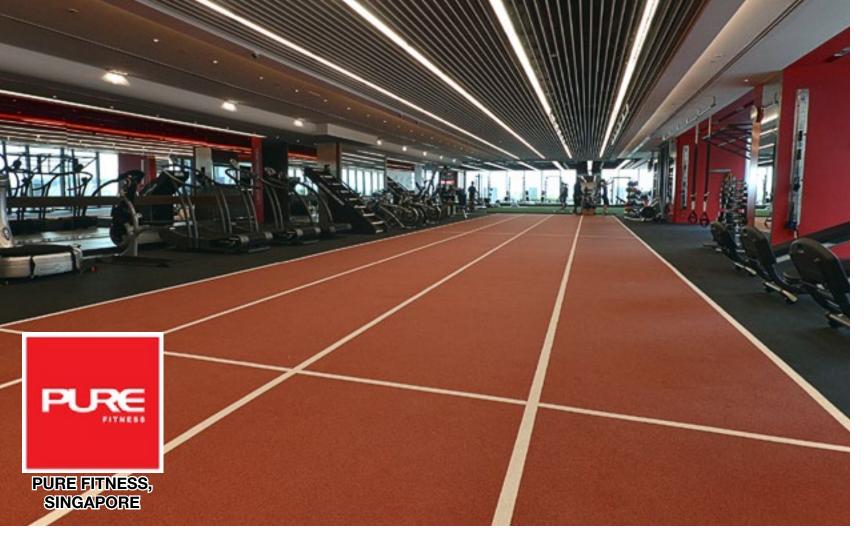

## **Sprint Tracks.**

#### **Indoor Sprint Tracks**

- Impressive combination of exceptional sprint and sled track performance, with everyday functionality
- Pre-fabricated 2-layer system that meets all IAAF Technical Requirements while also providing useability and resilience
- Painted or in-laid lines and numbers
- 10 Standard Colors