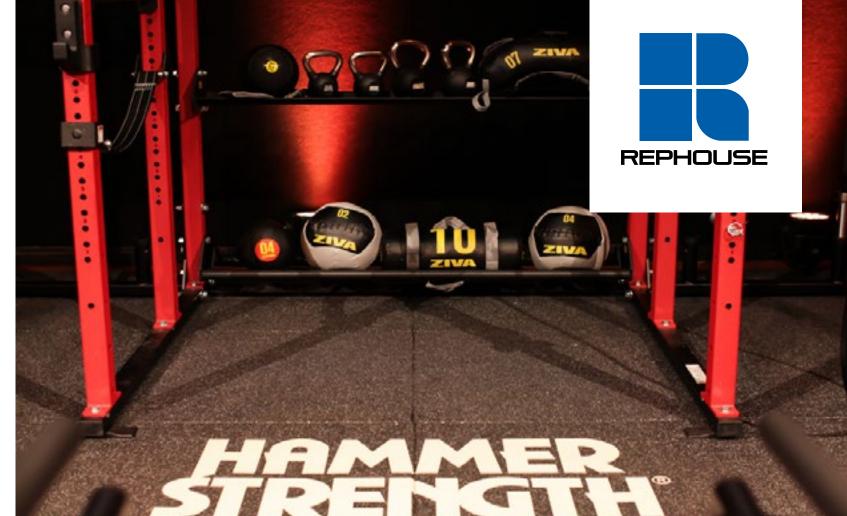

### Free Weight Areas.

**Neoflex™ High Impact Tile** 

- 25 mm to 100 mm thick robust, resilient rubber tiles
- Designed to attenuate the impact of heavy free weights
- Provide superior sound and vibration insulation
- Available in a variety of colors and finishes

## Graphics.

- Modular, easy to install
   1m x 1m square tile format
- In-laid Graphics are available for all product ranges
- Permanent markings