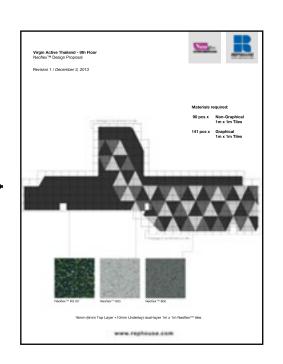

# Functional & Agility Zones.

- Modular (square) rubber tiles
- Terrific surface choice for freestyle areas, functional and agility exercises, as well as Queenax and TRX activities
- Logos, agility and functional zone markings are in-laid in to the surface for maximum effectiveness and usability

## Graphics.

- Modular, easy to install
   1m x 1m square tile format
- In-laid Graphics are available for all product ranges
- Permanent markings

## Logos.

- Modular, easy to install
   1m x 1m square tile format
- In-laid logos are available for all product ranges
- Permanent markings