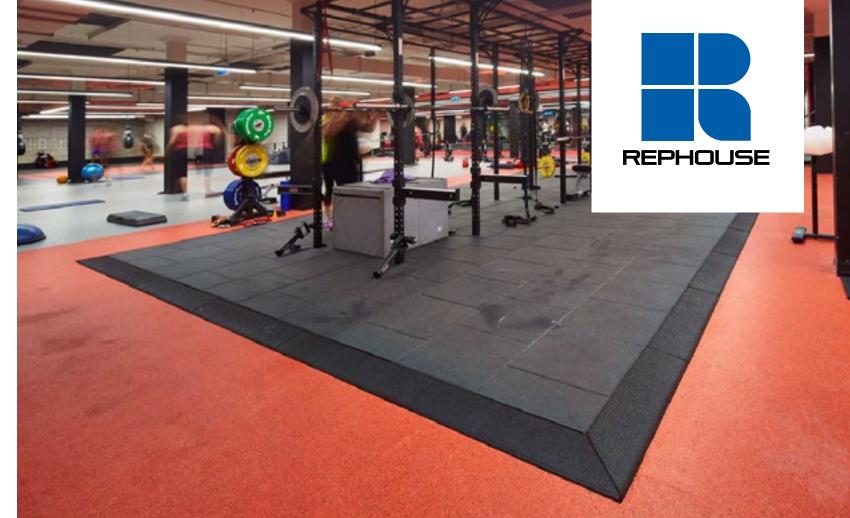

# Functional & Agility Zones.

- Modular (square) rubber tiles
- Terrific surface choice for freestyle areas, functional and agility exercises, as well as Queenax and TRX activities
- Logos, agility and functional zone markings are in-laid in to the surface for maximum effectiveness and usability