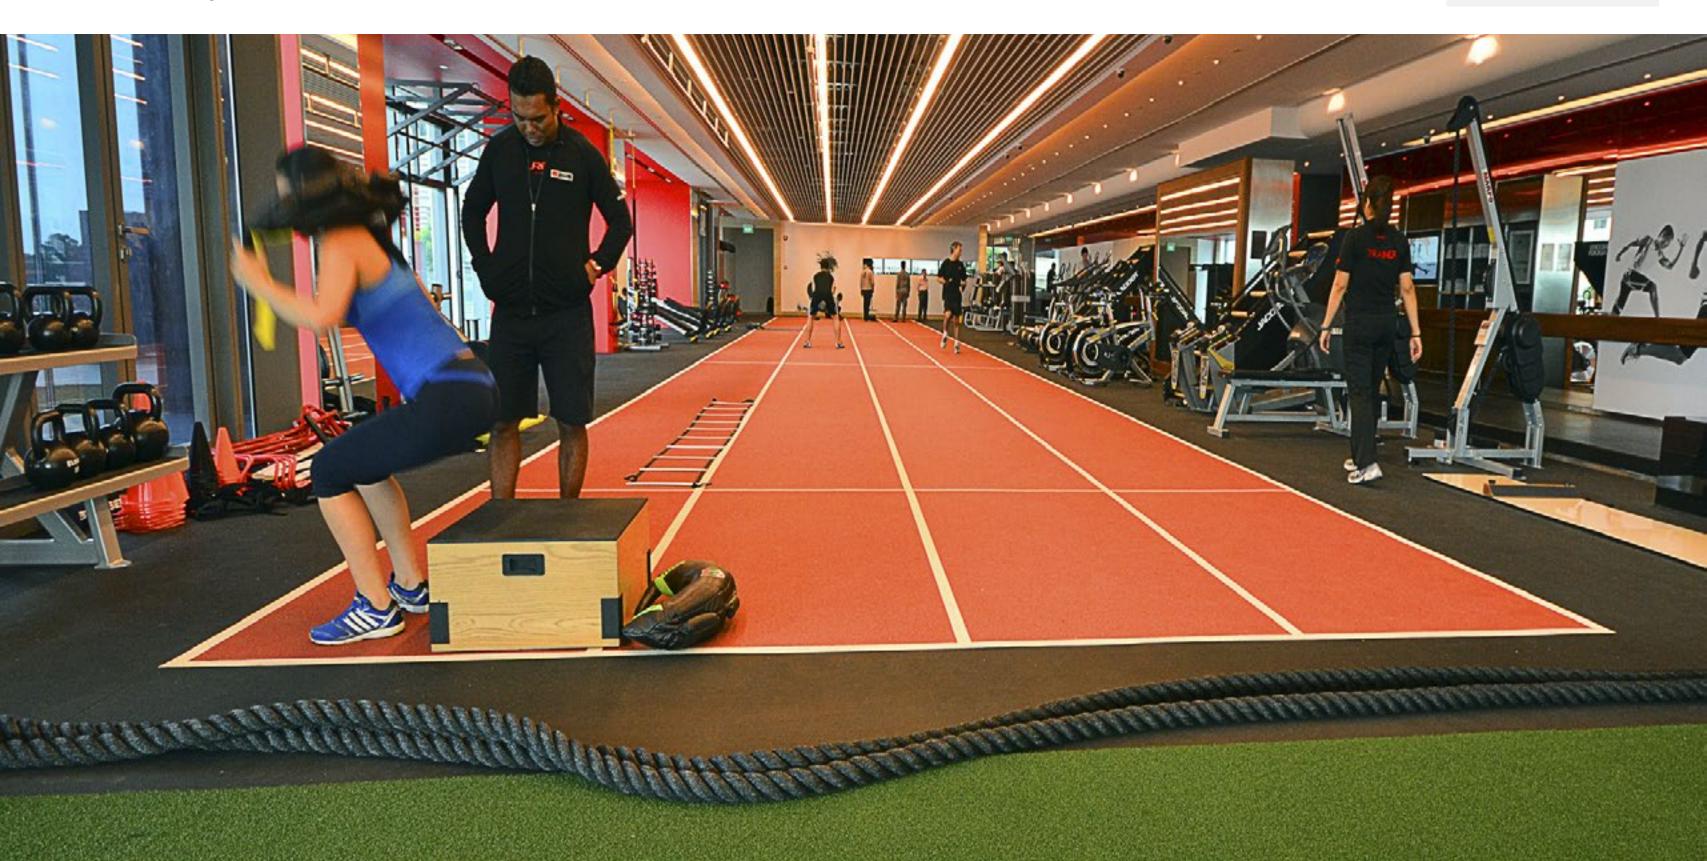

## **Sprint Tracks.**

#### **Indoor Sprint Tracks**

- Impressive combination of exceptional sprint and sled track performance, with everyday functionality
- Pre-fabricated 2-layer system that meets all IAAF Technical Requirements while also providing useability and resilience
- Painted or in-laid lines and numbers
- 10 Standard Colors