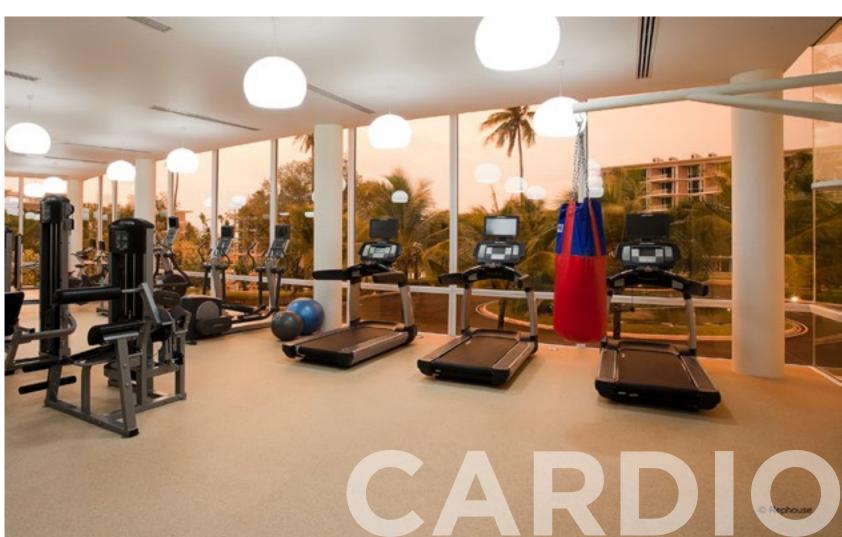

# Cardio & Selectorized Equipment Areas.

- Sheet rubber product
- Available in a wide variety of color series
- Available in a variety of flammability standards
- Designed to meet the technical, aesthetic and budgetary requirements of all users
- Available in any format: