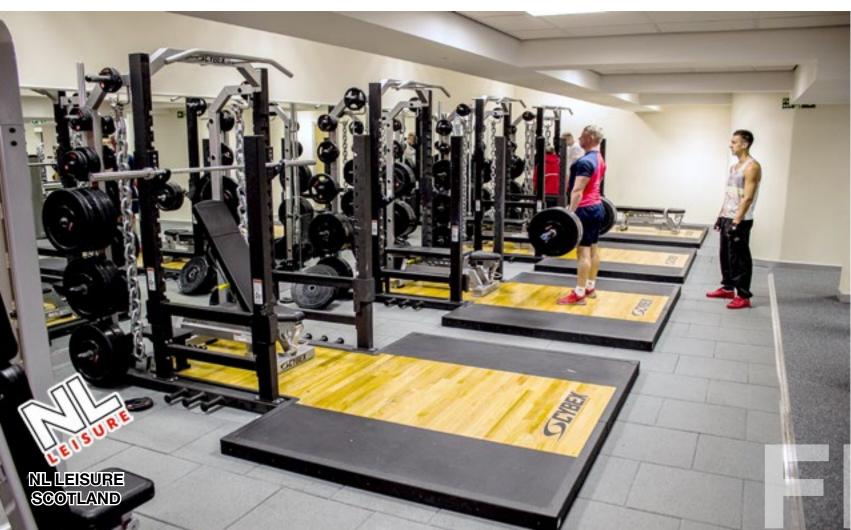

### Free Weight Areas.

**Neoflex™ High Impact Tile** 

- 25 mm to 100 mm thick robust, resilient rubber tiles
- Designed to attenuate the impact of heavy free weights
- Provide superior sound and vibration insulation
- Available in a variety of colors and finishes