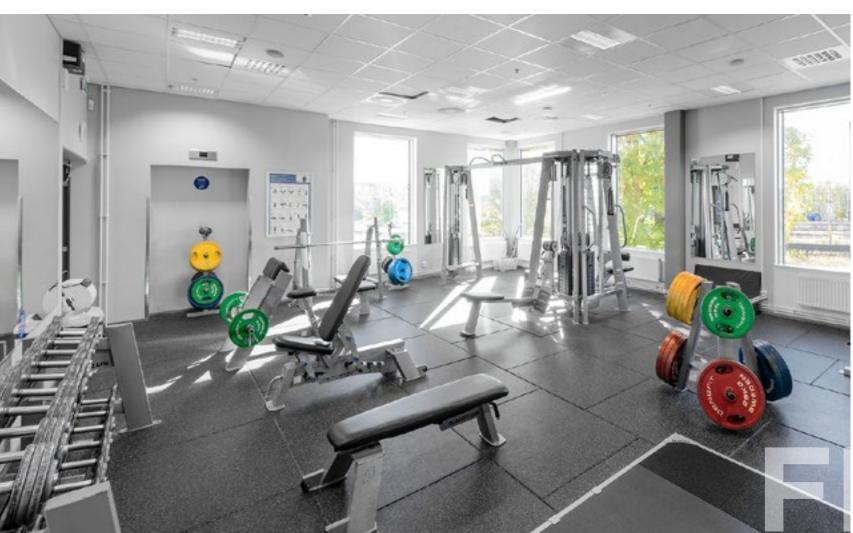

# Cardio & Selectorized Equipment Areas.

- Sheet rubber product
- Available in a wide variety of color series
- Available in a variety of flammability standards
- Designed to meet the technical, aesthetic and budgetary requirements of all users
- Available in any format: