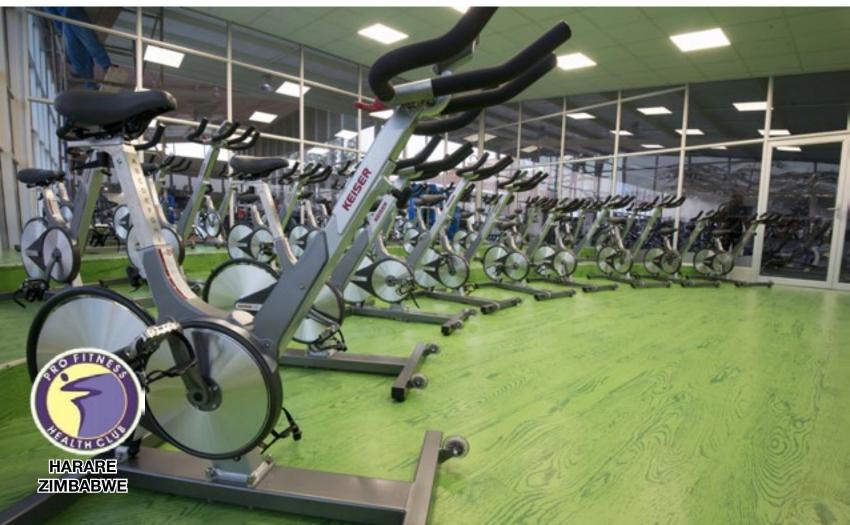

# **Group Exercise & Spinning Studios.**

- Modular flooring supplied in planks
- Smooth, elastic surface with wood grain graphical print effect
- Exciting, invigorating colors