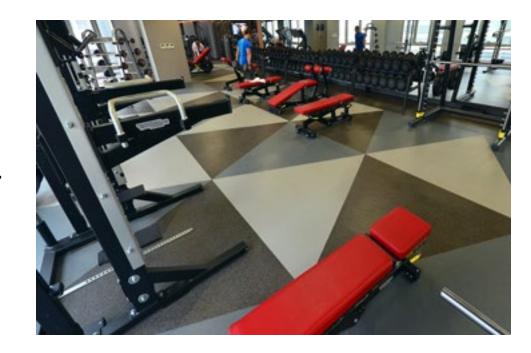

# Functional & Agility Zones.

- Modular (square) rubber tiles
- Terrific surface choice for freestyle areas, functional and agility exercises, as well as Queenax and TRX activities
- Logos, agility and functional zone markings are in-laid in to the surface for maximum effectiveness and usability