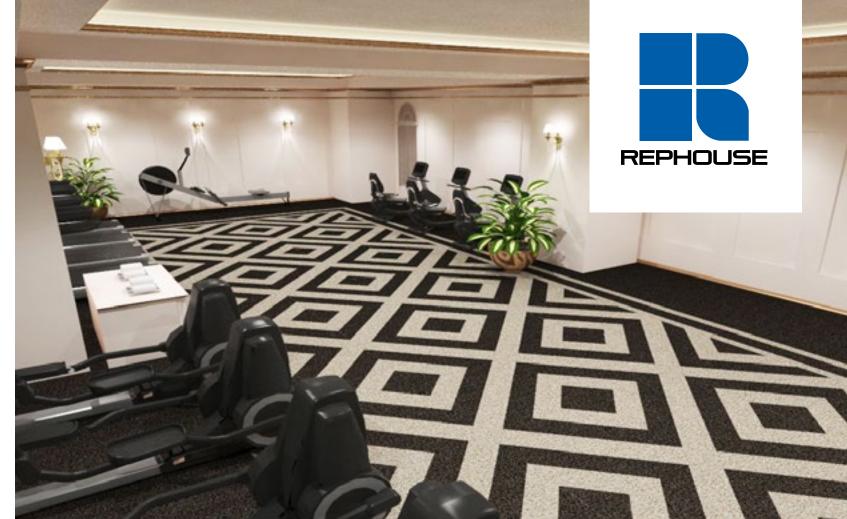

ing colors













## Crossfit & Budget Gyms.

#### **Premium Gym Tiles**

- Suitable for general, budget-orientated gym & crossfit boxes
- 15mm x 1m x 1m
- Tough, durable & slip-resistant rubber
- Sound Deadening & Anti-Vibration
- Easily installed
- Logos, agility & functional zone markings possible
- Available in Cfl-s2 flammability standard, according to EN 13501-1





















## Graphics.

- Modular, easy to install
   1m x 1m square tile format
- In-laid Graphics are available for all product ranges
- Permanent markings





















## Logos.

- Modular, easy to install
   1m x 1m square tile format
- In-laid logos are available for all product ranges
- Permanent markings























## We Design.

- 2D Planning
- 3D Visualizations













































### Please feel free to contact us!

info@rephouse.com