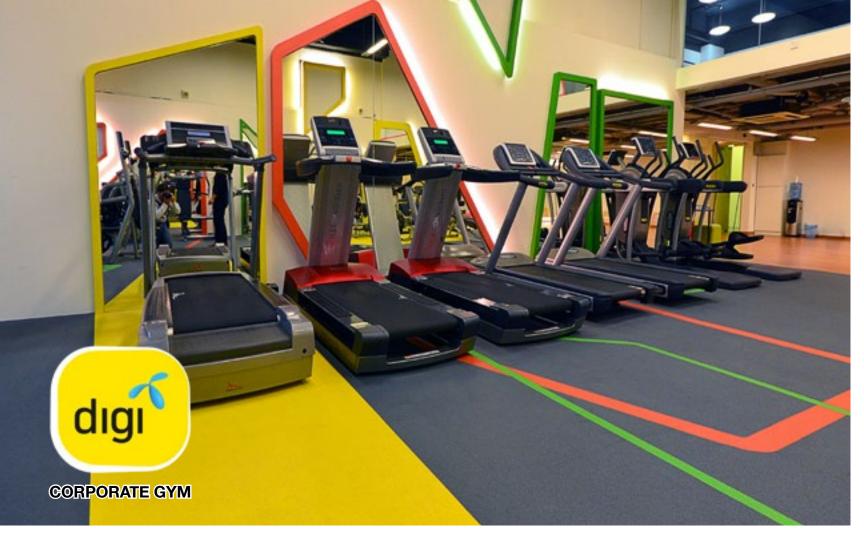

# Cardio & Selectorized Equipment Areas.

- Sheet rubber product
- Available in a wide variety of color series
- Available in a variety of flammability standards
- Designed to meet the technical, aesthetic and budgetary requirements of all users
- Available in any format: