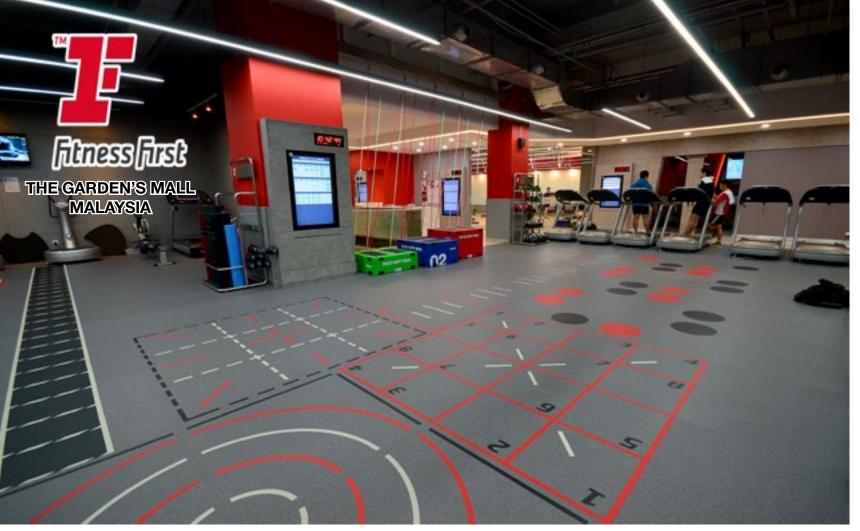

# Functional & Agility Zones.

- Modular (square) rubber tiles
- Terrific surface choice for freestyle areas, functional and agility exercises, as well as Queenax and TRX activities
- Logos, agility and functional zone markings are in-laid in to the surface for maximum effectiveness and usability