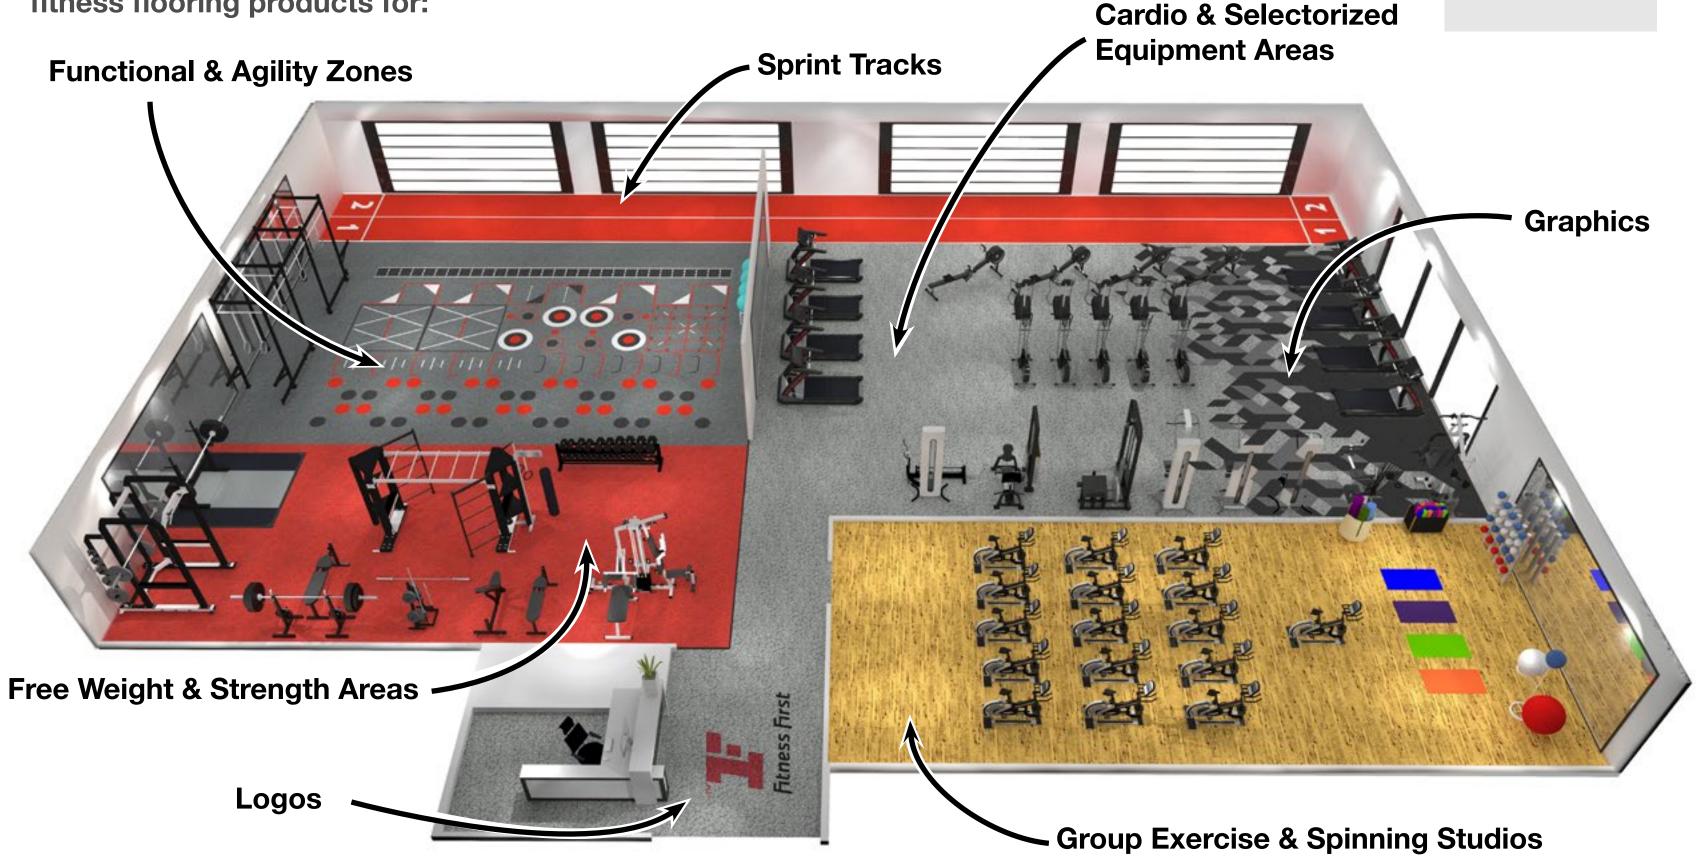

## We supply Fitness Flooring Solutions.

REPHOUSE

Rephouse produces a complete range of rubber fitness flooring products for:

# Cardio & Selectorized Equipment Areas.

- Sheet rubber product
- Available in a wide variety of color series
- Available in a variety of flammability standards
- Designed to meet the technical, aesthetic and budgetary requirements of all users
- Available in any format:

### Free Weight Areas.

**Neoflex™ High Impact Tile** 

- 25 mm to 100 mm thick robust, resilient rubber tiles
- Designed to attenuate the impact of heavy free weights
- Provide superior sound and vibration insulation
- Available in a variety of colors and finishes

# Functional & Agility Zones.

- Modular (square) rubber tiles
- Terrific surface choice for freestyle areas, functional and agility exercises, as well as Queenax and TRX activities
- Logos, agility and functional zone markings are in-laid in to the surface for maximum effectiveness and usability

# **Group Exercise & Spinning Studios.**

- Modular flooring supplied in planks
- Smooth, elastic surface with wood grain graphical print effect
- Exciting, invigorating colors

## Graphics.

- Modular, easy to install
   1m x 1m square tile format
- In-laid Graphics are available for all product ranges
- Permanent markings

## Logos.

- Modular, easy to install
   1m x 1m square tile format
- In-laid logos are available for all product ranges
- Permanent markings