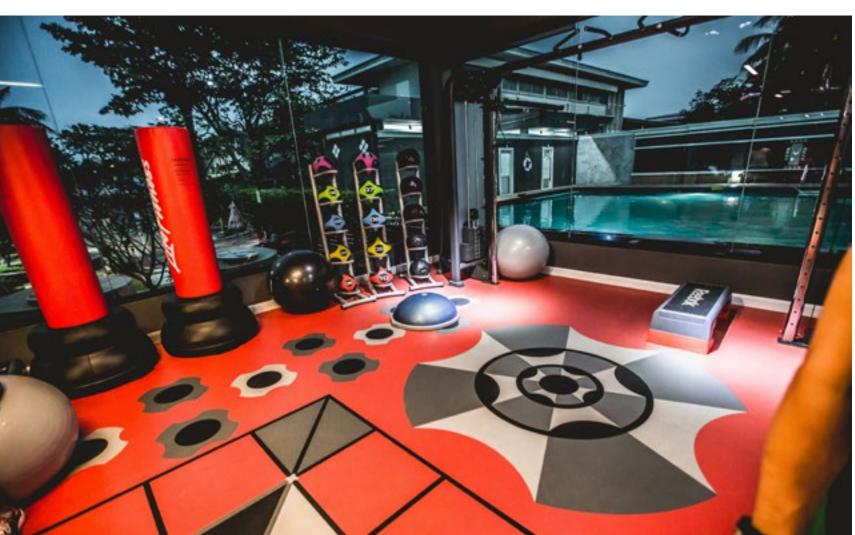

# Functional & Agility Zones.

- Modular (square) rubber tiles
- Terrific surface choice for freestyle areas, functional and agility exercises, as well as Queenax and TRX activities
- Logos, agility and functional zone markings are in-laid in to the surface for maximum effectiveness and usability