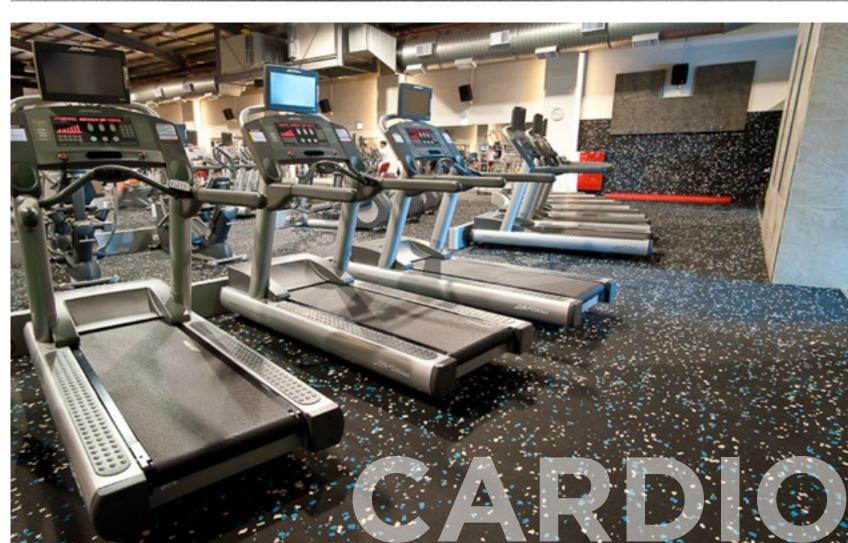

# Cardio & Selectorized Equipment Areas.

- Sheet rubber product
- Available in a wide variety of color series
- Available in a variety of flammability standards
- Designed to meet the technical, aesthetic and budgetary requirements of all users
- Available in any format: