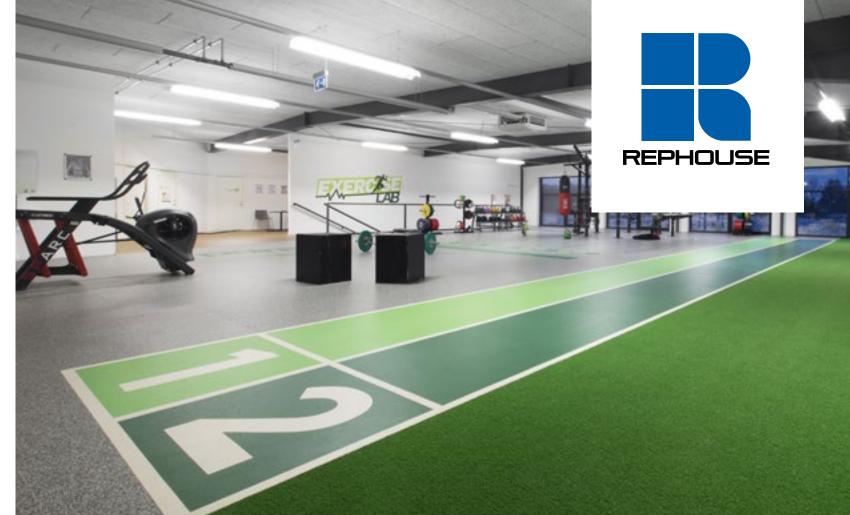

# Functional & Agility Zones.

- Modular (square) rubber tiles
- Terrific surface choice for freestyle areas, functional and agility exercises, as well as Queenax and TRX activities
- Logos, agility and functional zone markings are in-laid in to the surface for maximum effectiveness and usability

## **Sprint Tracks.**

#### **Indoor Sprint Tracks**

- Impressive combination of exceptional sprint and sled track performance, with everyday functionality
- Pre-fabricated 2-layer system that meets all IAAF Technical Requirements while also providing useability and resilience
- Painted or in-laid lines and numbers
- 10 Standard Colors