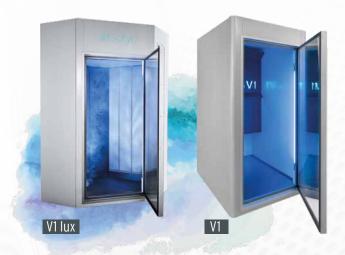

## single Vaultz®

High-performance cryo chambers, single room: V1 lux & V1

High-performance two- and three-room solutions

The special high-performance cryo chambers for equestrian sports, superyacht construction and special customer requirements.