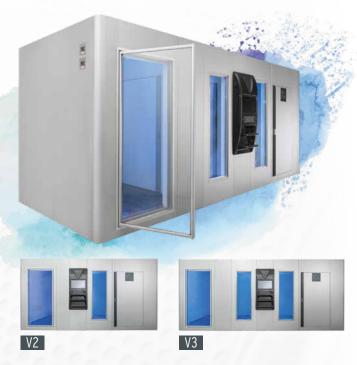

## single Vaultz®

High-performance cryo chambers, single room: V1 lux & V1

High-performance two- and three-room solutions

The special high-performance cryo chambers for equestrian sports, superyacht construction and special customer requirements.